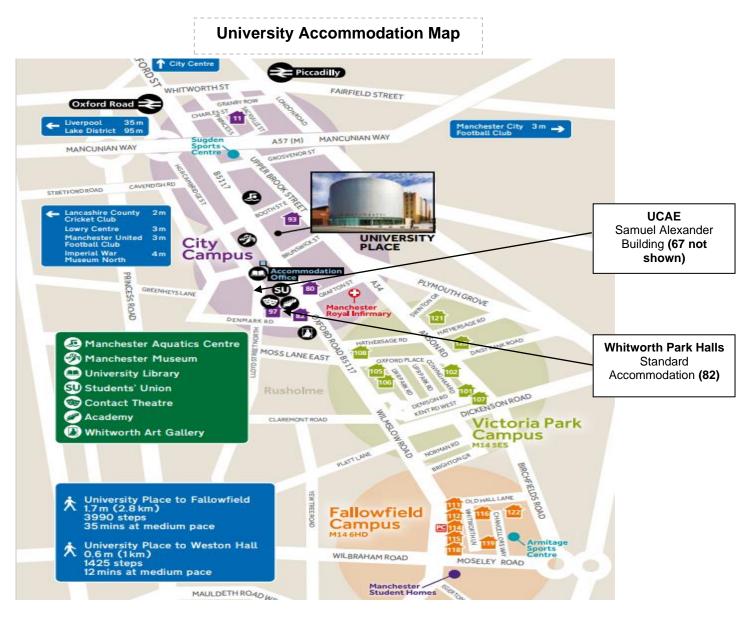

Location of the University, Halls of Residences and City of Manchester can be viewed here.