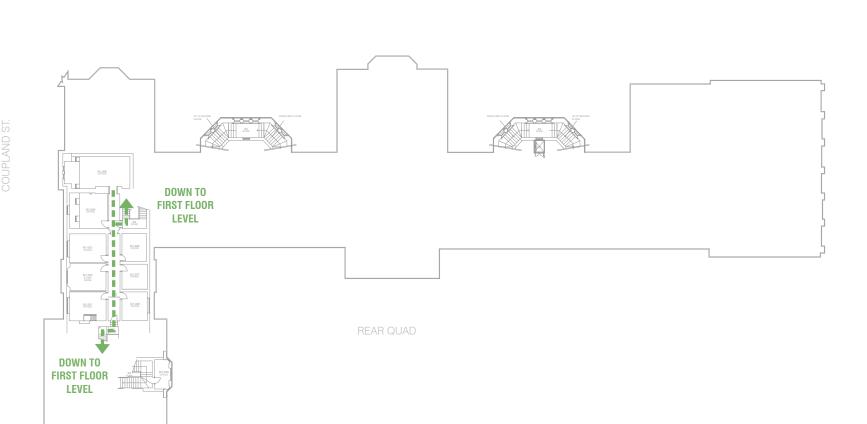

### **Phase 3 - Building Access and Escape** John Owens Building - First Floor Mezzanine Level

old quad

WILSON MASON architecture and interior design