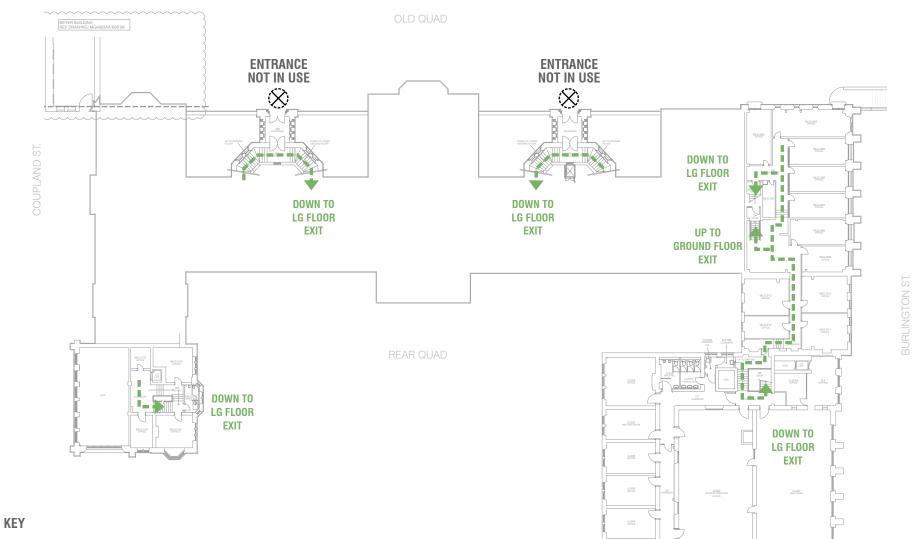

#### **Phase 3 - Building Access and Escape** John Owens Building - Lower Ground Floor Level