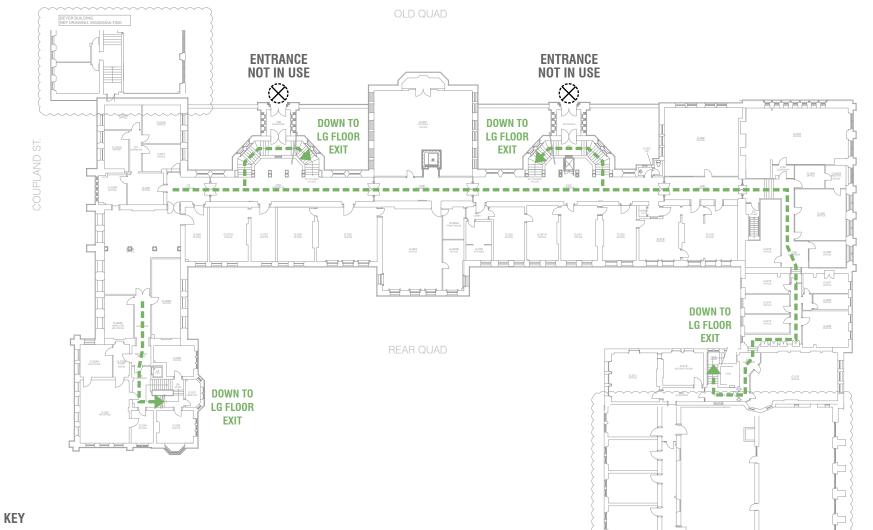

### **Phase 3 - Building Access and Escape** John Owens Building - Lower Ground Floor Mezzanine Level

Entrance / Exit

---> Escape route