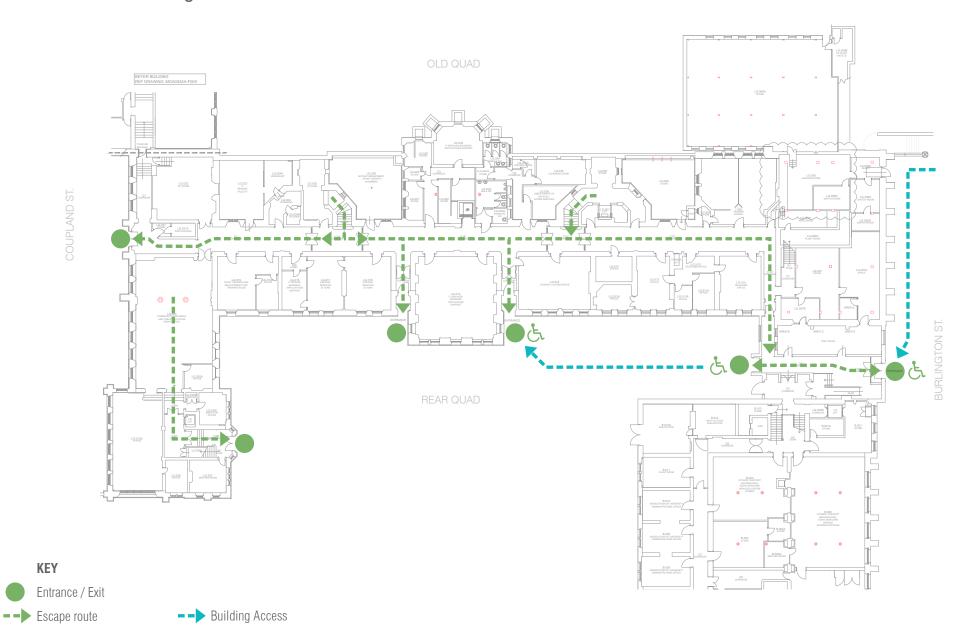

# Phase 3 - Building Access and Escape

John Owens Building - Ground Floor Level

Entrance / Exit