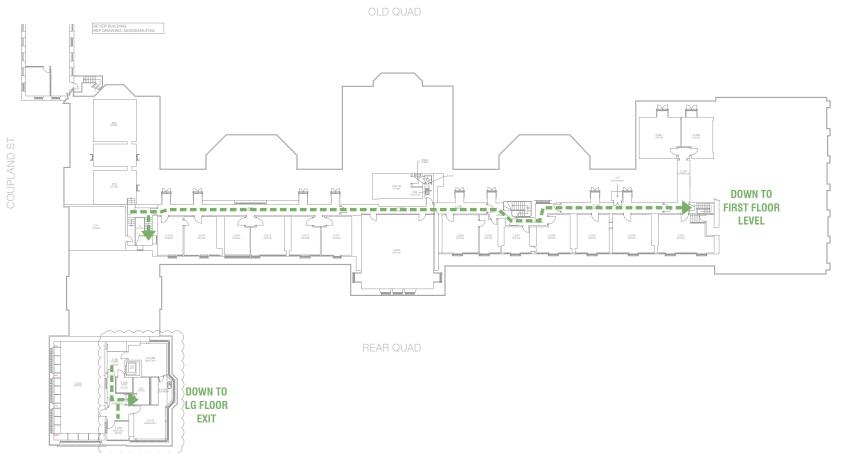

### **Phase 3 - Building Access and Escape** John Owens Building - Ground Floor Mezzanine Level

WILSON MASON architecture and interior design