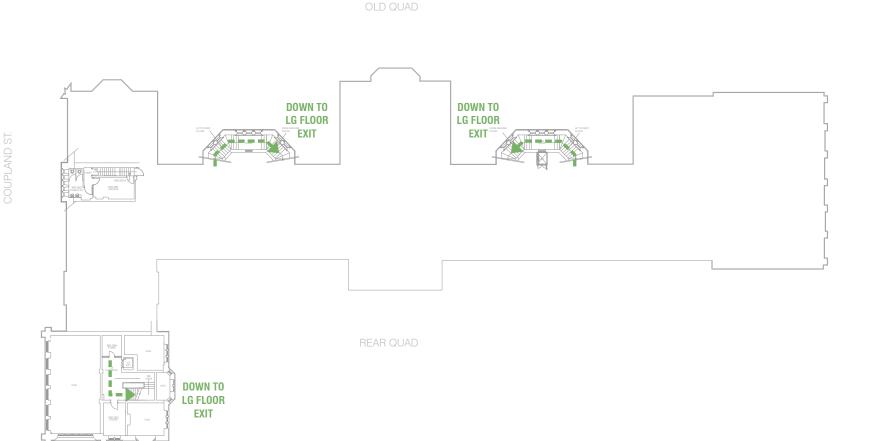

### **Phase 3 - Building Access and Escape** John Owens Building - Ground Floor Mezzanine Level

WILSON MASON architecture and interior design