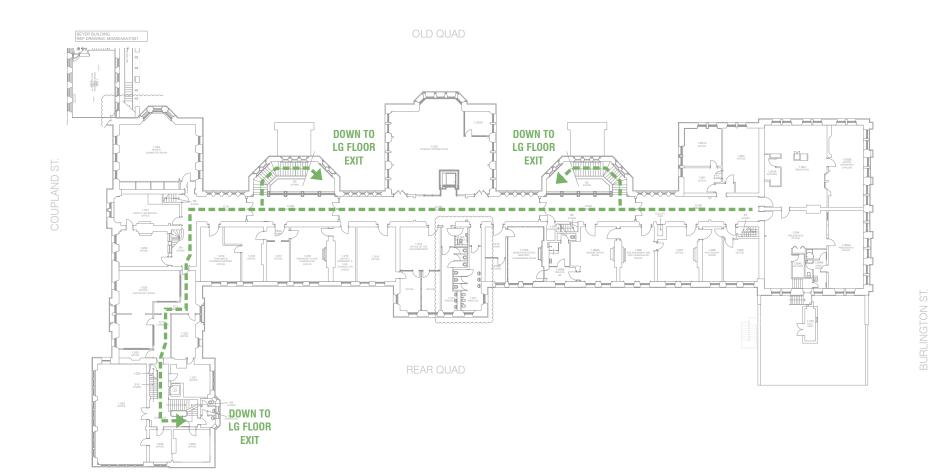

#### **Phase 3 - Building Access and Escape** John Owens Building - First Floor Level

KEY Entrance / Exit --> Escape route