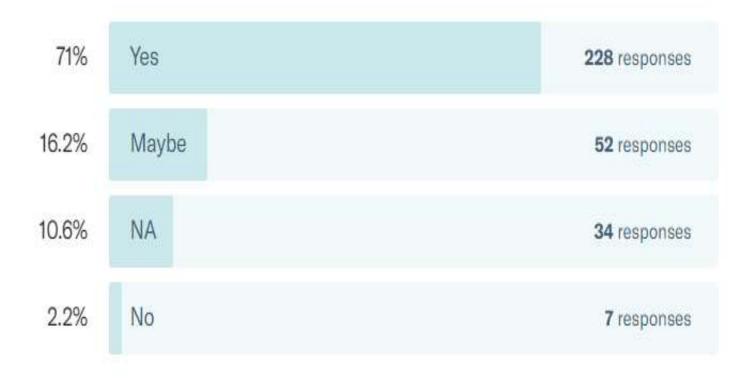

#### Would you more likely enrol on a course that includes VR as a teaching tool?

321 out of 333 people answered this question