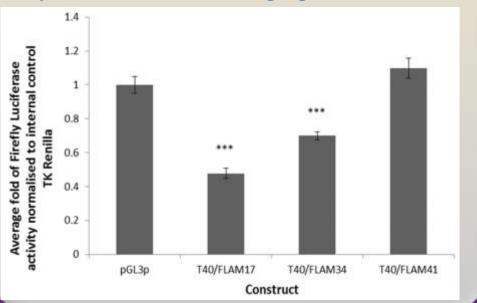

#### **TOMM40/APOE locus**

Associated with cog decline

Davies et al. Mol Psych. 2014. 19: 76-87

Payton et al. Neurobiol Aging. 2016.39:217.e1-7