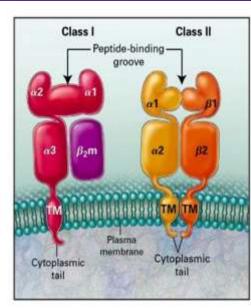

#### **TOMM40/APOE locus**

Associated with cog decline

Davies et al. Mol Psych. 2014. 19: 76-87

Payton et al. Neurobiol Aging. 2016.39:217.e1-7

# Apolipoprotein E and Alzheimer's disease

#### Risk of developing AD

20% no ε4 mean age onset 84yrs47% one ε4 mean age onset 75yrs91% two ε4 mean age onset 68yrs

ε4 allele frequency: 14%