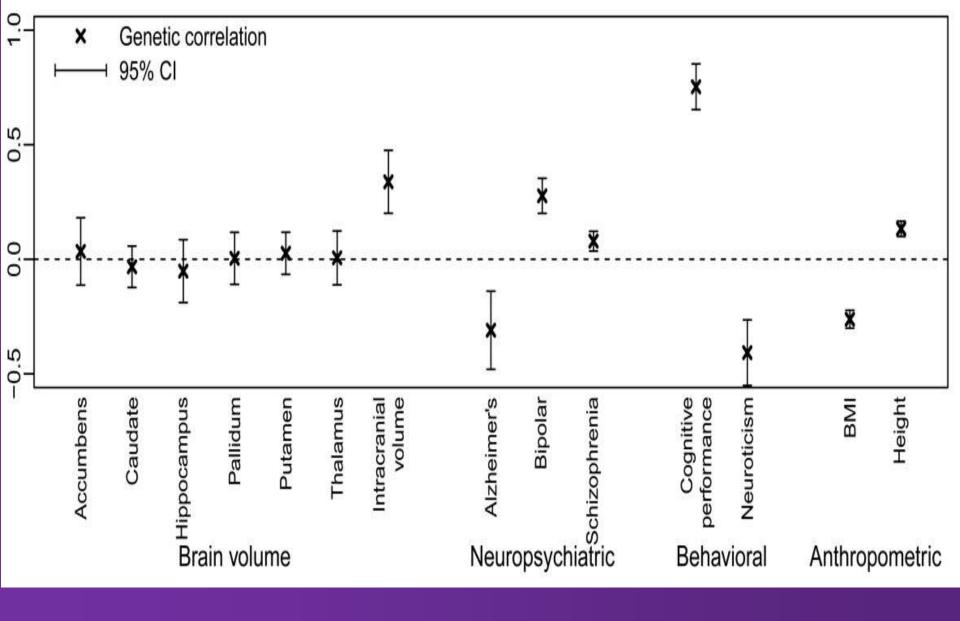

3 million individuals; 3592 independent SNPs identified Okbay et al. 2022. Nature Genetics. 54(4):437-449

Genetic correlations between EduYears and other traits