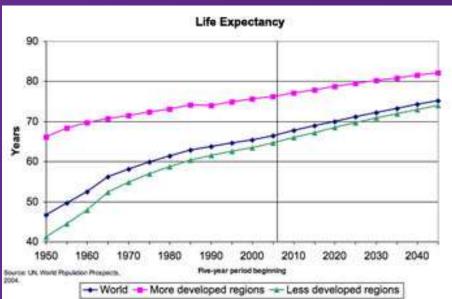

The scale of the challenge

**850,000** people living with dementia in the UK

By 2025

over **one million**people could have
dementia in the UK

By 2050

this figure will exceed

2 million