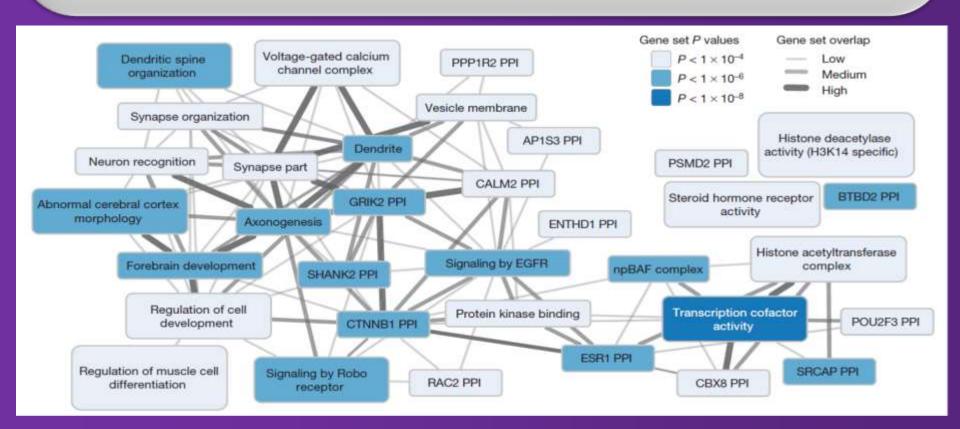

# Scientists identify 40 genes that shed new light on biology of intelligence

Study significantly adds to the tally of genes connected to intellect - but researchers caution genius isn't all down to genetics

Scientists identify 40 genes that shed new light on biology of intelligence Photograph: Chung Sung-Jun/Getty Images