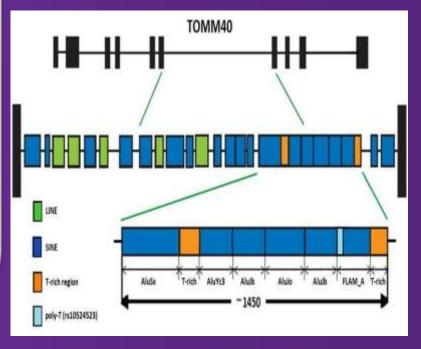

#### **TOMM40/APOE locus**

Associated with cog decline

Davies et al. Mol Psych. 2014. 19: 76-87

Payton et al. Neurobiol Aging. 2016.39:217.e1-7