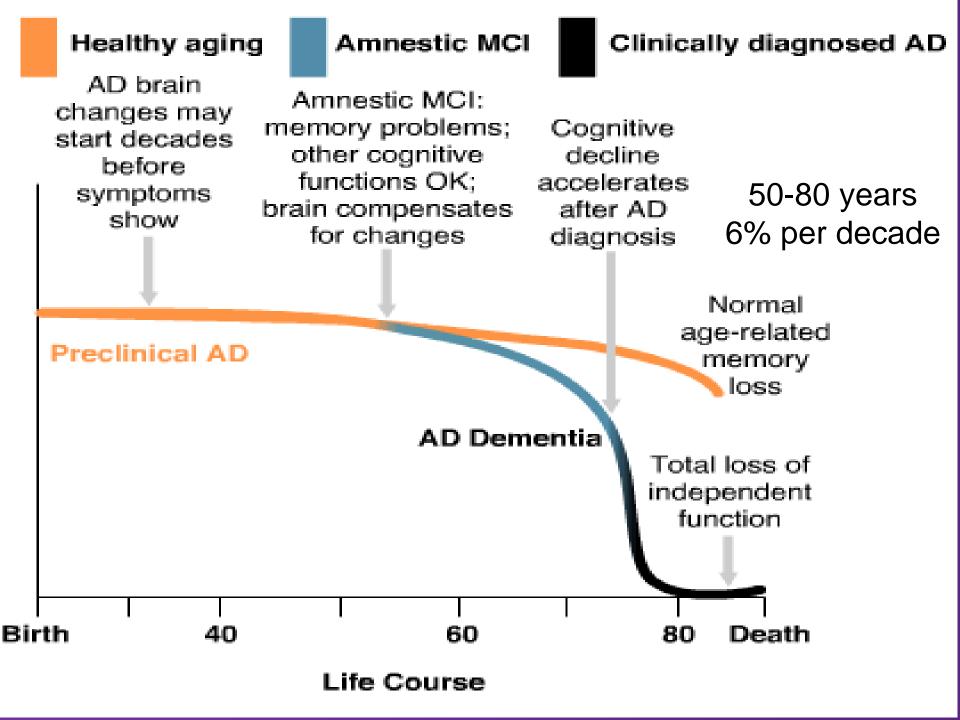

#### Risk of developing AD

20% no ε4 mean age onset 84yrs47% one ε4 mean age onset 75yrs91% two ε4 mean age onset 68yrs

ε4 allele frequency: 14%