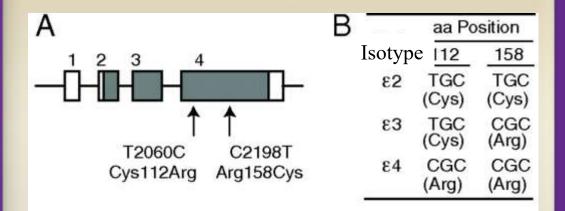

#### **TOMM40/APOE locus**

Associated with cog decline

Davies et al. Mol Psych. 2014. 19: 76-87

Payton et al. Neurobiol Aging. 2016.39:217.e1-7

# Apolipoprotein E and Alzheimer's disease

#### Risk of developing AD

20% no ε4 mean age onset 84yrs47% one ε4 mean age onset 75yrs91% two ε4 mean age onset 68yrs

ε4 allele frequency: 14%