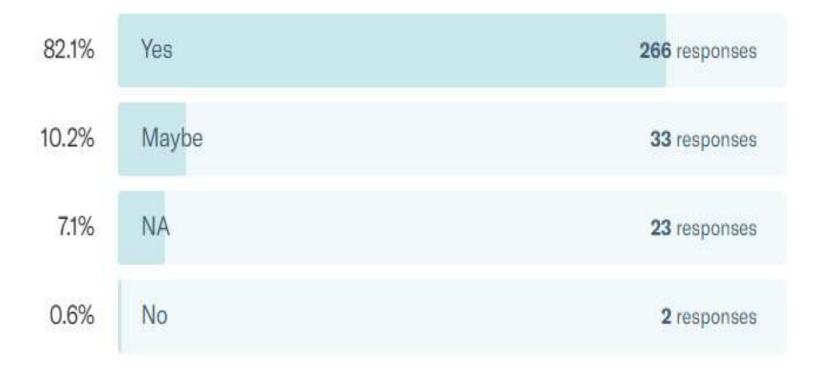

#### Would VR enhance your learning experience?

324 out of 333 people answered this question