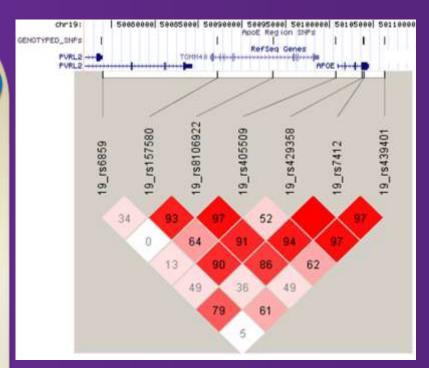

#### **TOMM40/APOE locus**

Associated with cog decline

Davies et al. Mol Psych. 2014. 19: 76-87

Payton et al. Neurobiol Aging. 2016.39:217.e1-7