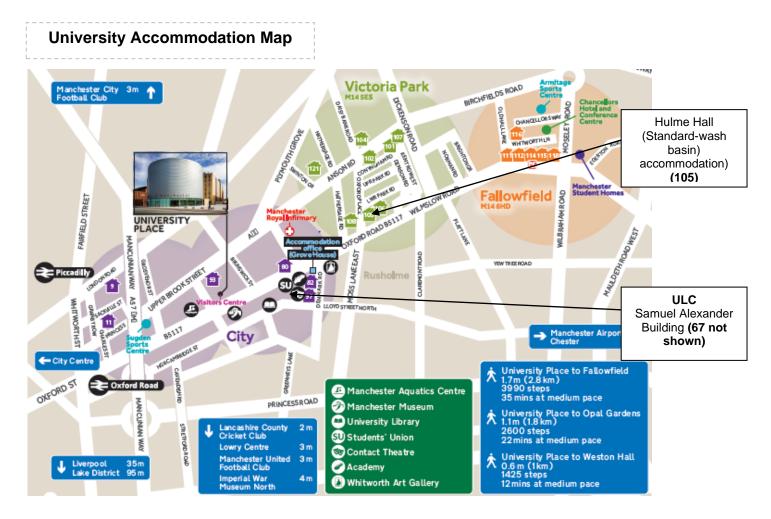

## PLEASE NOTE THAT ROOMS MUST BE VACATED BY 0900HRS ON THE DAY OF DEPARTURE

Please read the Terms and Conditions provided before making a booking.

Location of the University, Halls of Residences and City of Manchester can be viewed here.