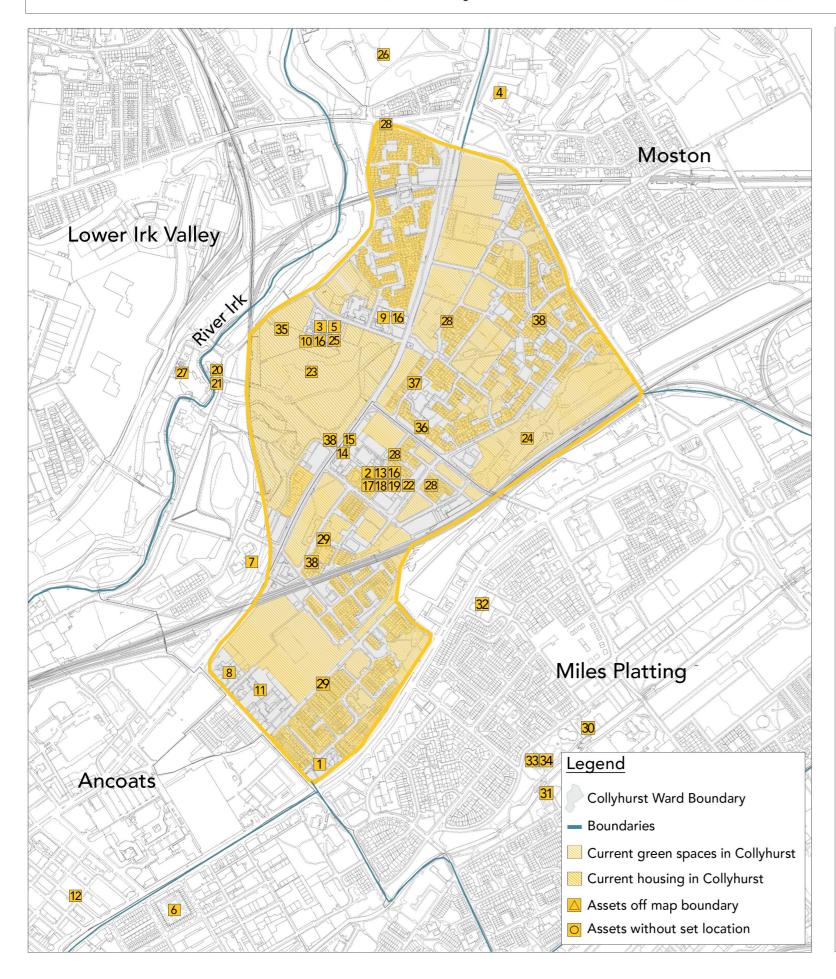

## All Community Assets

In this mapping exercise, assets refer to physical structures, spaces, social networks, and skills found in the community. The main purpose of mapping these resources is to foster connectivity between people and organisations

## **Local Assets**

- 1 St. George's Community Centre
- 2 Yes Community Centre
- 3 Lalley Centre
- 4 Manchester Communications Academy (MCA)
- 6 Many Hands Craft Collective
- 7 Resident's' Association's & Action Group
- 8 Abbott Community Primary School
- 9 Church of the Saviour & Primary Schol
- 10 St Malachy's Church & Primary School
- 11 St Patrick's RC Church
- 12 Manchester Cares
- 13 Doctors & Chemist
- 14 Newsagent's
- 15 Pawn Shop
- 16 Food Bank
- 17 Collyhurst Community Enterprises (CCE)
- 18 Kylie's Kitchen
- 19 Upcycle Collyhurst LTD
- 20 HMG Paints
- 21 Packaging Products (Coatings) Ltd
- 22 The Cube
- 23 Sand Hills
- 24 Village (Collyhurst) Park
- 25 Allotments
- 26 Queens Park
- 27 The Orchid
- 28 Potential community spaces
- Community growing spaces
- 30 Miles Platting Age Friendly Board
- 31 Friends of Miles Platting Canal
- 32 Church of St Cuthberts
- 33 Miles Platting Plodders
- 34 Miles Platting Library
- 35 Tinker Gardens
- 36 The Electric Circus
- 37 Landmarks
- 38 Pubs