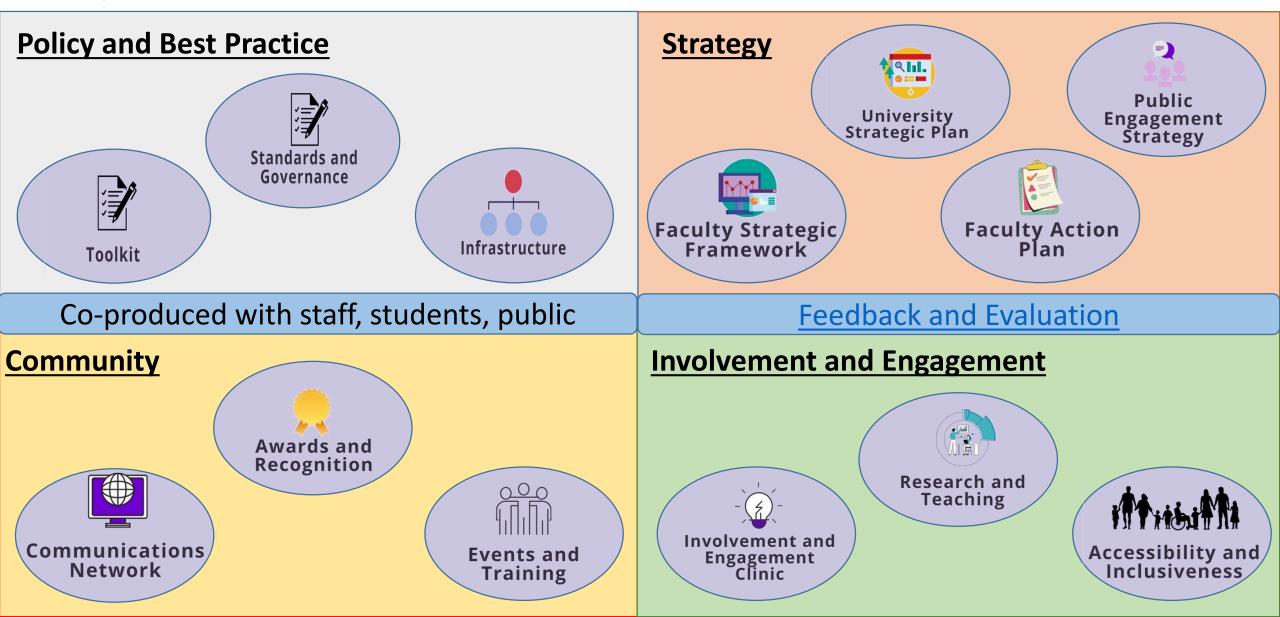

## **Involving Communities: Celebrating and Rewarding**

The Faculty of Biology, Medicine and Health involves patients and the public in our research and teaching. Through our annual celebration event we will show how we support our staff, students and the public. Find out more in our:

- overview blog
- short film '<u>Working with our Communities</u>'
- <u>Speaker presentation</u>
- diagram below (images features clickable links)

We welcome your comments and feedback including what else we can do to inclusively involve patients and the public in our research and teaching. To leave a comment please visit our <u>padlet</u>