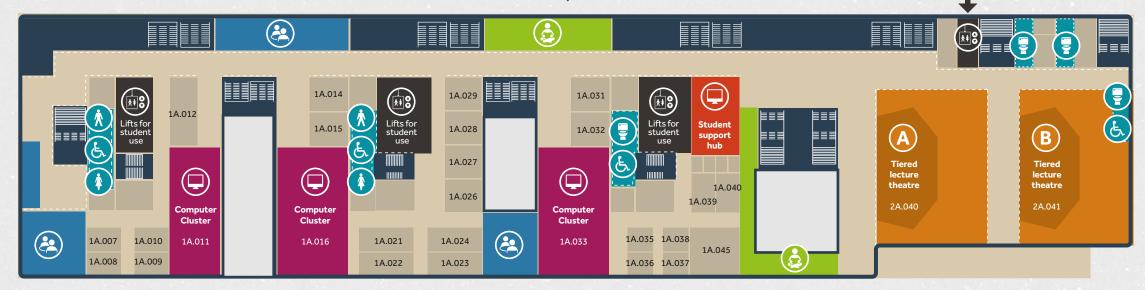

# NANCY ROTHWELL BUILDING, FIRST FLOOR

Blended Lecture Theatre

Tiered Lecture Theatre A

Workspace

Collaboration and Study Space

Informal Study Space

For building opening hours, visit our Instagram page @uom\_mecd

Café

Tiered Lecture Theatre B

Swipe card access

All Gender Toilet