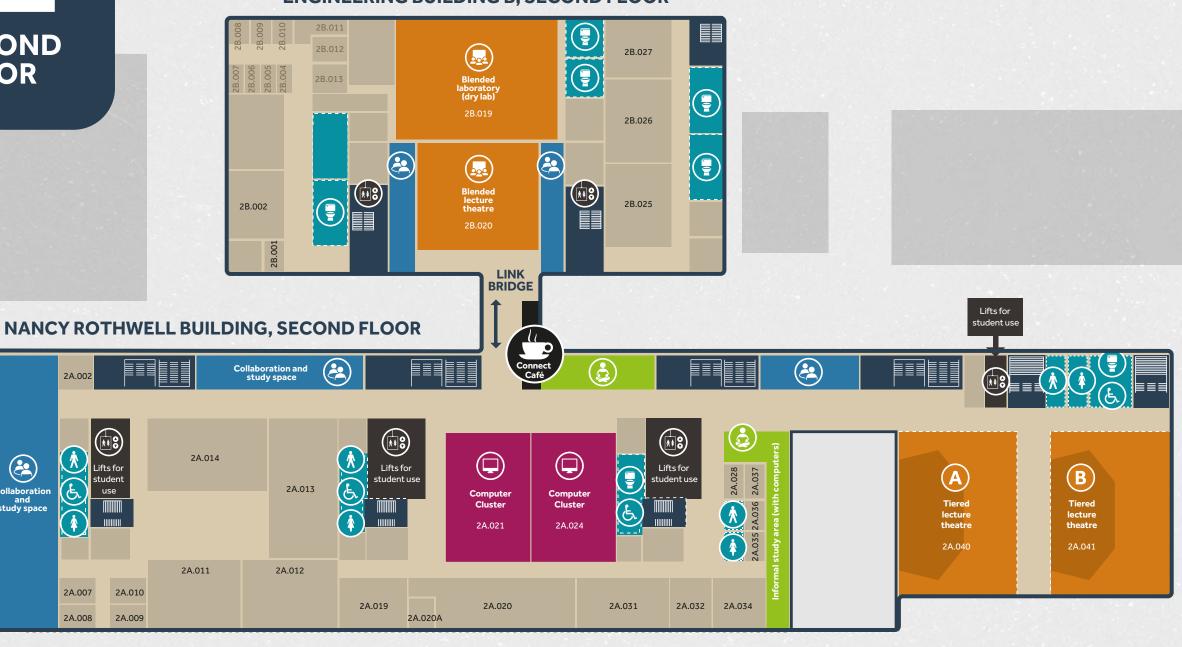

# SECOND FLOOR

2A.002

2A.007

2A.008

2A.010

2A 009

## **ENGINEERING BUILDING B, SECOND FLOOR**