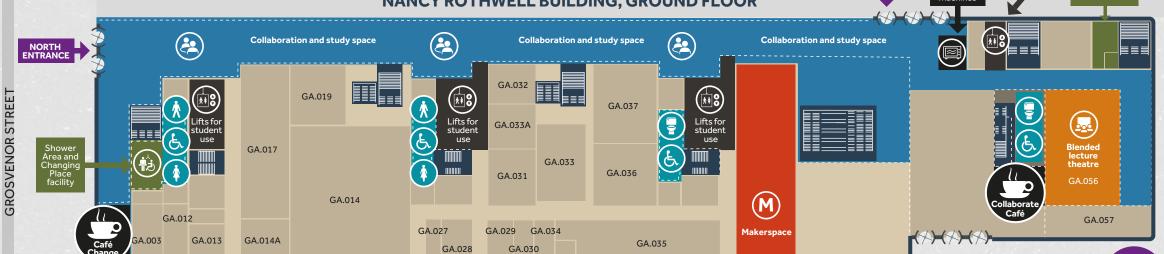

### NANCY ROTHWELL BUILDING, GROUND FLOOR

If you see anything that's not right, or needs attention we want to hear from you.

Email – TEAM@manchester.ac.uk

YORK STREET BUILDING

**AQUATICS CENTRE** 