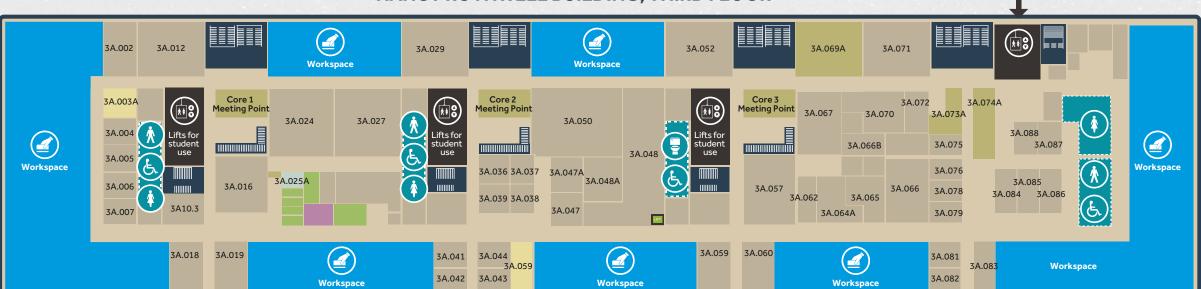

### **ENGINEERING BUILDING B, THIRD FLOOR**

Lifts for student use

### NANCY ROTHWELL BUILDING, THIRD FLOOR