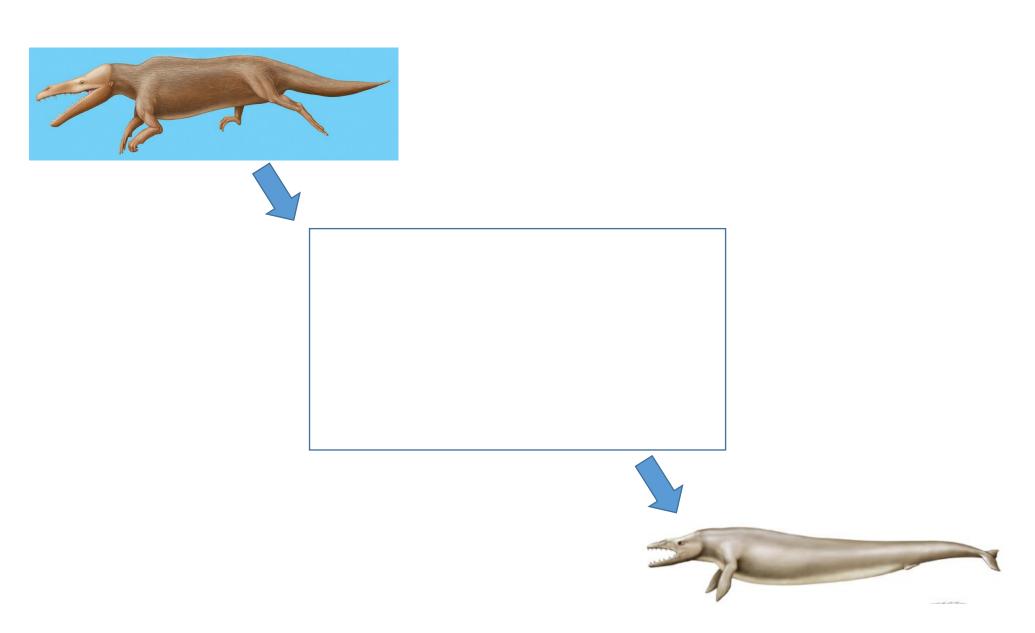

## Whale Evolution Worksheet

1)







## **Further Resources**

- Animation summarising whale evolution: <a href="https://www.youtube.com/watch?v=L9abwlcfyXk">https://www.youtube.com/watch?v=L9abwlcfyXk</a>
- The Interdisciplinary Centre for Ancient Life (ICAL) is a research centre at the University of Manchester dedicated to improving our understanding of the evolution of life on Earth: <a href="http://www.ical.manchester.ac.uk/">http://www.ical.manchester.ac.uk/</a>
- Find out more about studying Earth and Environmental Sciences at UoM: <a href="https://www.ees.manchester.ac.uk/study/">https://www.ees.manchester.ac.uk/study/</a>
- Job Profile of a Palaeontologist: <a href="https://www.ucas.com/ucas/after-gcses/find-career-ideas/explore-jobs/job-profile/palaeontologist">https://www.ucas.com/ucas/after-gcses/find-career-idea