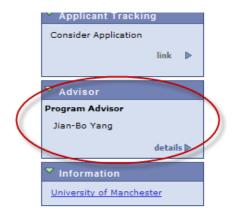

You can find out who your Academic Advisor or Personal Tutor is via the Student System (Campus Solutions). Log into the Student System via your student portal then click on **Student Centre**. Your Academic Advisor's / Personal Tutor's name should be under the **Advisor** heading. You can also email them by clicking on their name.