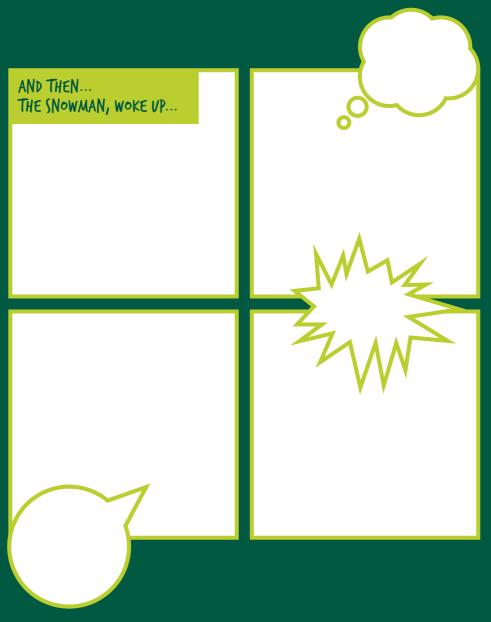

on't pick up anything living and remember to put litter in the bins.

When you are ready, head indoors to warm up, dry off or relax in the gallery and our Café in the Trees.

There are toilets and changing facilities in the gallery.

#### Did you know

We have a Cultural Park Keeper?

Find out more about their art and nature activities and events in the park at www.whitworth.manchester.ac.uk



Scan to find out more

# **THIS BOOK BELONGS TO:**

 $\square$  Fill out this page and draw a picture of yourself.



NAME:

AGE:

#### **FAVOURITE ANIMAL:**

The "mirror tree" is actually a sculpture by the artist, Anya Gallaccio.

## CAN YOU FIND OUR SNOWMAN?

If you find him, what does he feel like? Tick the shapes that you feel.



# WHAT WOULD A SNOWMAN DO IN THE PARK?

Create your own comic.



# ARE YOU READY TO EXPLORE?

Walk around the park, and see what you can find. Tick what you can find.

















# ARE YOU READY TO LISTEN?

Find a quiet spot, close your eyes, and listen carefully. Write down what you can hear.



# CAN YOU FIND THE ART GARDEN?

There are many different types of plants and flowers here. Get a grown-up to help you look for these three plants. Rub the leaves between your fingers. Do they smell?



# CAN YOU DESIGN YOUR OWN PARK?

What would you have in your ideal park? Scribble your perfect plan here.



#### What's in your park?

Swings? Slides? Birdboxes? It's up to you.







#### Did you know

A long time ago the park used to have a bandstand, boating lake and a weather station?

Character illustrations throughout by Melanie Smith, Smith and Wo