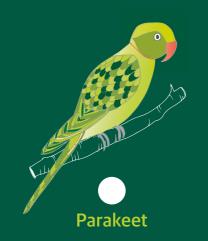

up, dry off or relax in the gallery and our Café in the Trees.

There are toilets and changing facilities in the gallery.

#### Did you know

We have a Cultural Park Keeper?

Find out more about their art and nature activities and events in the park at www.whitworth.manchester.ac.uk



Scan to find out more

# **THIS BOOK BELONGS TO:**

 $\square$  Fill out this page and draw a picture of yourself.



NAME:

AGE:

#### **FAVOURITE ANIMAL:**

The "mirror tree" is actually a sculpture by the artist, Anya Gallaccio.

## CAN YOU FIND OUR SNOWMAN?

If you find him, what does he feel like? Tick the shapes that you feel.



# WHAT WOULD A SNOWMAN DO IN THE PARK?

Create your own comic.



# ARE YOU READY TO EXPLORE?

Walk around the park, and see what you can find. Tick what you can find.

















# ARE YOU READY TO LISTEN?

Find a quiet spot, close your eyes, and listen carefully. Write down what you can hear.



# CAN YOU FIND THE ART GARDEN?

There are many different types of plants and flowers here. Get a grown-up to help you look for these three plants. Rub the leaves between your fingers. Do they smell?



# CAN YOU DESIGN YOUR OWN PARK?

What would you have in your ideal park? Scribble your perfect plan here.



#### What's in your park?

Swings? Slides? Birdboxes? It's up to you.







#### Did you know

A long time ago the park used to have a bandstand, boating lake and a weather station?

Character illustrations throughout by Melanie Smith, Smith and Wonder

### Did you know

0

Green ring-necked parakeets nest in Whitworth Park?