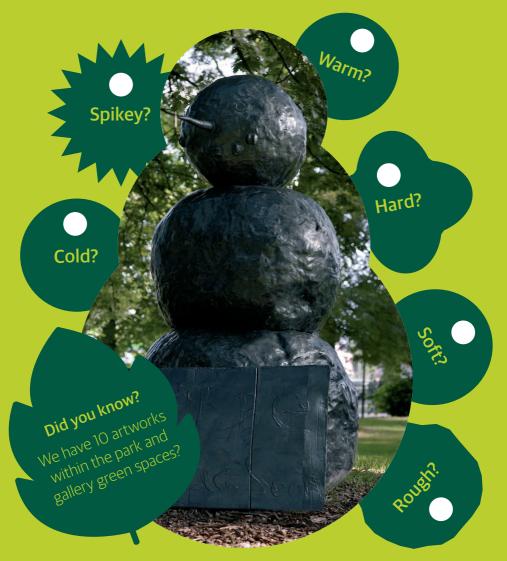

## CAN YOU FIND OUR SNOWMAN?

If you find him, what does he feel like? Tick the shapes that you feel.