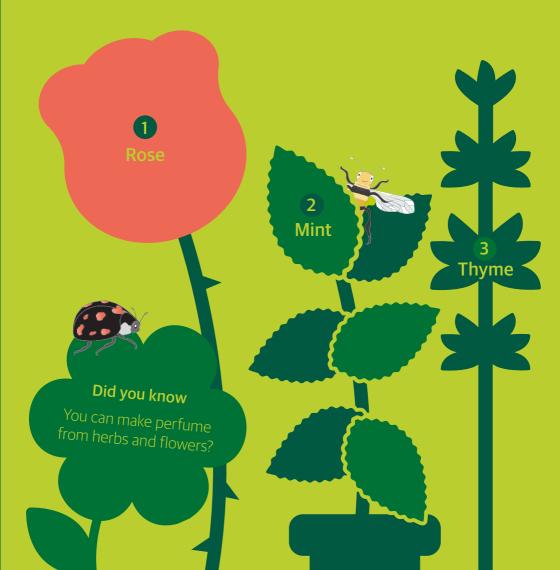

# CAN YOU FIND THE ART GARDEN?

There are many different types of plants and flowers here. Get a grown-up to help you look for these three plants. Rub the leaves between your fingers. Do they smell?