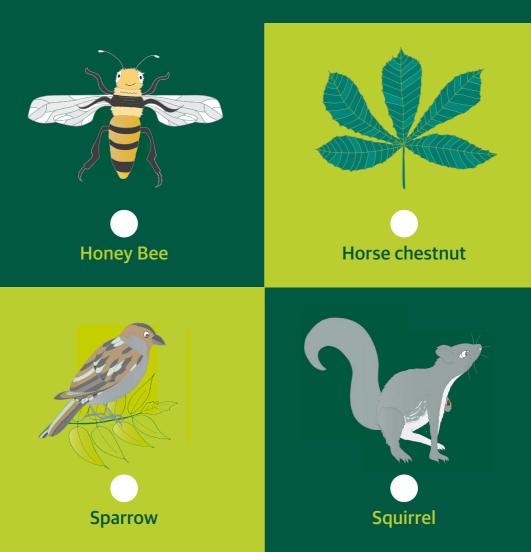

# ARE YOU READY TO EXPLORE?

Walk around the park, and see what you can find. Tick what you can find.