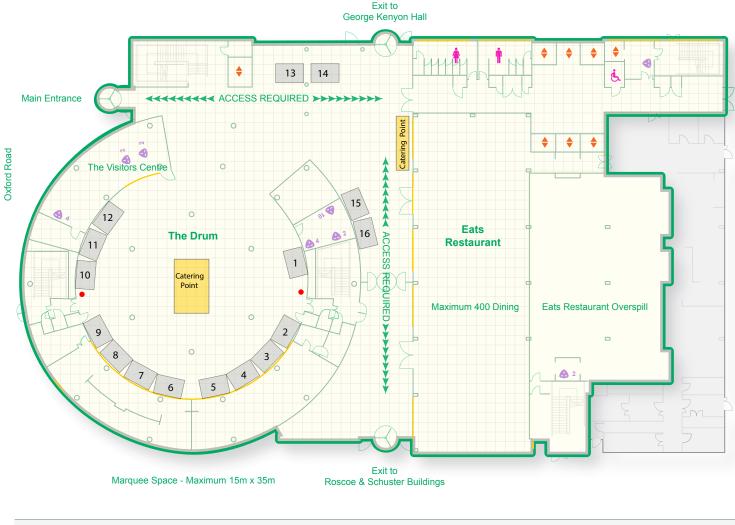

## **University Place**

The University of Manchester Conferences and Venues

MANCHESTER

1824

| Room | W (m) | L (m) | H (m) | A (m2) | Capacity |
|------|-------|-------|-------|--------|----------|
| Drum | 24    | 24    | 2.6   | 485    | -        |
| Eats | 12    | 35    | 2.6   | 365    | -        |

The floor plan shown is suitable for a lunch service for up to 300 delegates in the drum area. The chosen menu should be suitable for eating whilst standing as there would be no available seating in this area.

If delegate numbers exceed 300 or if seating were required during the lunch service then it must be served in Eats Restaurant.

The plan shown above is an indication of what is possible.

Event specific plans can be drawn up on request