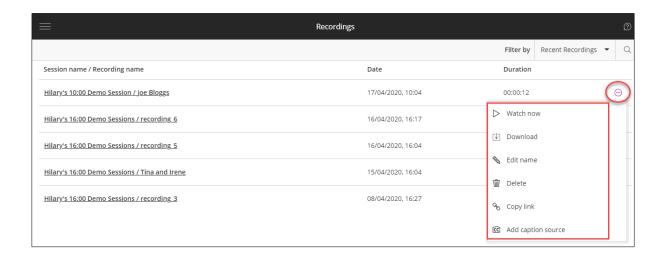

## **Recording Options (staff only)**

Hover your cursor over a recording title to reveal the Recording Options icon on the right. Press the icon to see the following options:

- Watch now
- Download
- Edit name
- Delete
- Copy link
- Add caption source