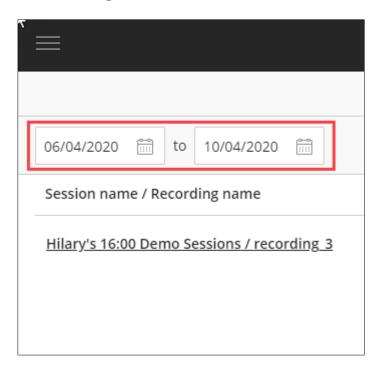

You will see a list of Recordings from the **past 30 days**, most recent first.

To access an older recording, change the Filter from **Recent** to **Recordings in a Range** 

Select relevant start and end dates. You will see all recordings that were made within that date range.