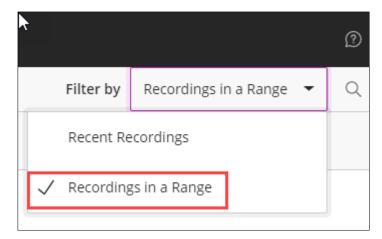

You will see a list of Recordings from the **past 30 days**, most recent first.

To access an older recording, change the Filter from **Recent** to **Recordings in a Range** 

Select relevant start and end dates. You will see all recordings that were made within that date range.