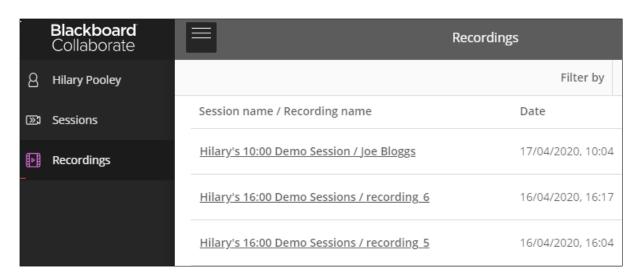

You will see a list of Recordings from the **past 30 days**, most recent first.

To access an older recording, change the Filter from **Recent** to **Recordings in a Range** 

Select relevant start and end dates. You will see all recordings that were made within that date range.