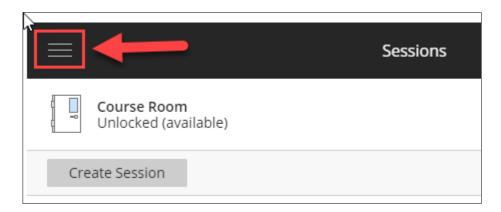

## **Collaborate Ultra: Where Are the Recordings?**

To find any Collaborate recordings, go to the Collaborate area in your course and click on the Collaborate menu.

The menu opens up to reveal a link to the **Recordings** area.