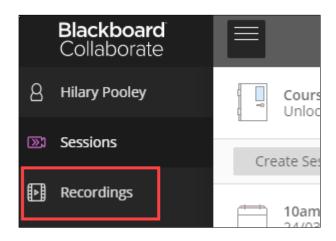

## **Collaborate Ultra: Where Are the Recordings?**

To find any Collaborate recordings, go to the Collaborate area in your course and click on the Collaborate menu.

The menu opens up to reveal a link to the **Recordings** area.