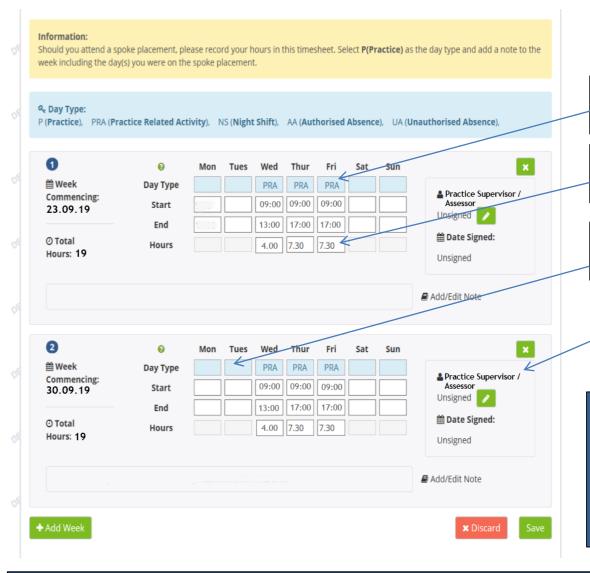

#### Year 1 Semester 1

Supervisor / Assessor

All hours completed for Practice On Campus in Semester 1 are to be recorded as **PRA** (**Practice Related Activity**).

It is important to click in the hours field and ensure that the total **PRA Hours** completed for each day are appearing correctly.

**Theory / independent study days** do not count as part of your overall practice hours, so these are to be left blank.

Each week **must be signed by the Academic Assessor** in order for all hours inputted into your timesheet to be included in your **Total hours** calculation.

- \*\* All weeks inputted must have days entered. Blank weeks will prevent your assessor from being able to sign off your timesheet.
- \*\*All weeks inputted must be practice weeks. Please do not input theory weeks / reading weeks / independent study weeks / annual leave weeks.
- \*\*If you are absent, please ensure you select AA or UA for the relevant day(s).