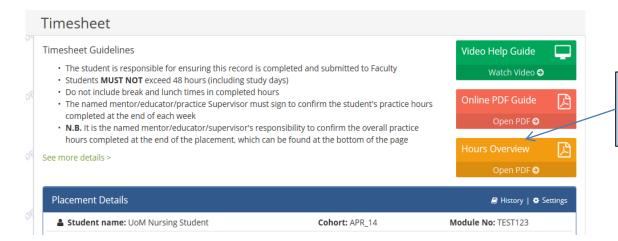

To access an overview of the required practice hours for each semester, simply click on the **Hours Overview** button located at the top of your timesheet.

michael.bird@manchester.ac.uk