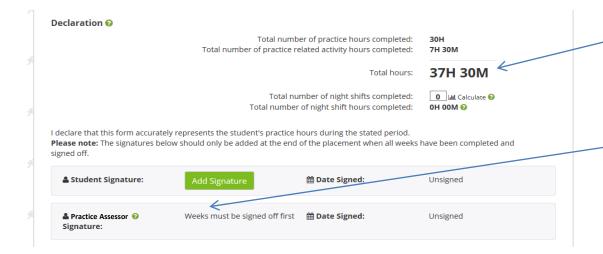

**Theory / independent study days** do not count as part of your overall practice hours, so these are to be left blank.

Each week **must be signed by the Academic Assessor** in order for all hours inputted into your timesheet to be included in your **Total hours** calculation.

#### Year 1 Semester 1

**Unsigned weeks** will not be included in the **Total hours** calculation.

At the end of the semester please check that your Academic Assessor has signed the **Declaration section** at the bottom of your timesheet. **Your timesheet cannot be processed as completed until the Academic Assessor has signed this section.** 