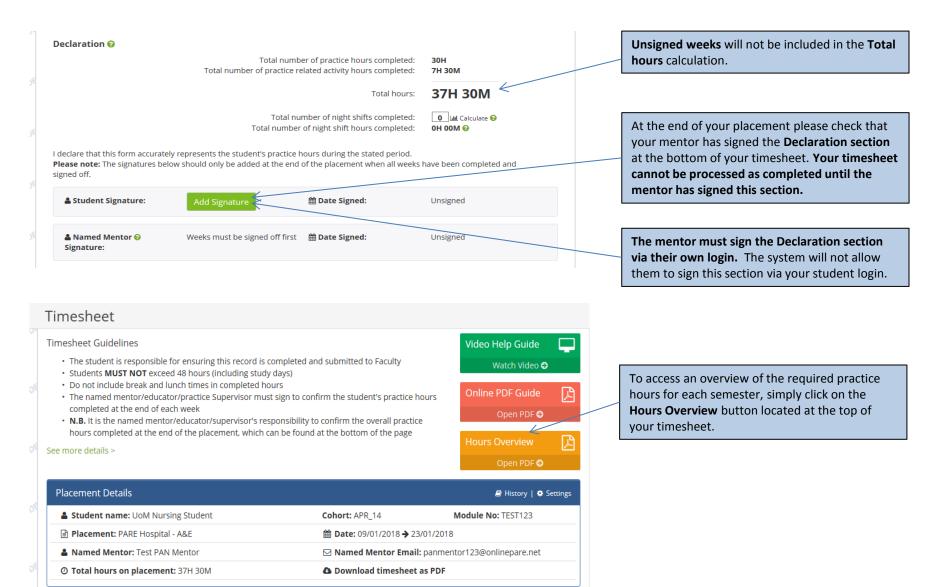

Each week **must be signed by the mentor** in order for all hours inputted into your timesheet to be included in your **Total hours** calculation.

\*\* All weeks inputted must have days entered. Blank weeks will prevent your mentor from being able to sign off your timesheet.

## SPARE Practice Assessment Record & Evaluation

## Timesheet Completion Sample Guidance