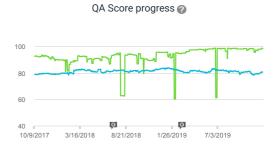

# **O Siteimprove**

Site
The University of Manchester
Library

# **Quality Assurance**

#### **Quality Assurance Overview**

| Score details       |                   |
|---------------------|-------------------|
| Content Quality 2   | <b>93.0</b> /100  |
| Content Freshness ② | <b>96.8</b> /100  |
| Security 🕝          | <b>100.0</b> /100 |
| User Experience     | <b>99.6</b> /100  |





Annotations

### Fix These Issues to Improve Your Score

| Issue                                        | Points you can gain |
|----------------------------------------------|---------------------|
| Pages that are difficult to read             | <b>0.51</b> points  |
| Pages with long sentences                    | <b>0.43</b> points  |
| Pages at level 3 and above with broken links | <b>0.18</b> points  |
| Documents in need of updating                | <b>0.16</b> points  |
| Pages with misspellings                      | <b>0.12</b> points  |

#### **Fixed Issues**

| Issue                                | Points already gained |
|--------------------------------------|-----------------------|
| Pages at level 2 with broken links 2 | <b>10.50</b> points   |
| Unsafe domains