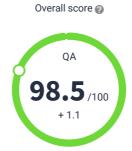

#### **Quality Assurance Overview**

| Score details       |                   |
|---------------------|-------------------|
| Content Quality 2   | <b>93.0</b> /100  |
| Content Freshness ② | <b>96.8</b> /100  |
| Security 🕝          | <b>100.0</b> /100 |
| User Experience     | <b>99.6</b> /100  |