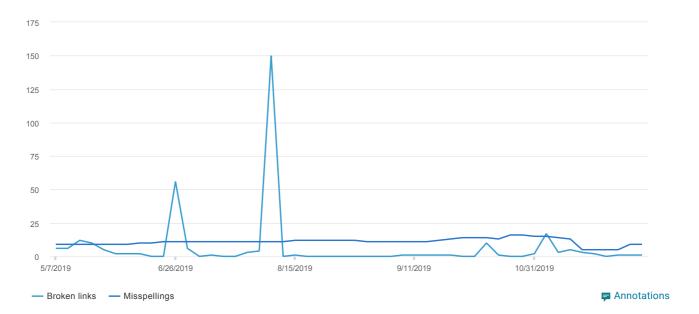

### Fix These Issues to Improve Your Score

| Issue                                        | Points you can gain |
|----------------------------------------------|---------------------|
| Pages that are difficult to read             | <b>0.51</b> points  |
| Pages with long sentences                    | <b>0.43</b> points  |
| Pages at level 3 and above with broken links | <b>0.18</b> points  |
| Documents in need of updating                | <b>0.16</b> points  |
| Pages with misspellings                      | <b>0.12</b> points  |