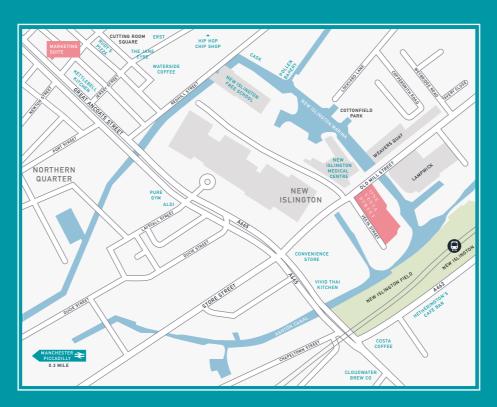

townhouses benefit from a 24/7 concierge, residents' clubroom, outdoor amenity space, secure cycle storage and an option to purchase a space in the private parking courtyard.

amongst the historic mills of Ancoats are less than five minutes' walk along the New Islington Marina footpaths, with the Northern Quarter right across Great Ancoats Street. For connectivity into the city and beyond, the New Islington tram stop is just two minutes from the front door, making the city centre and nationwide rail access only 10 minutes away. Heading East, the Etihad Campus is five minutes on the tram, with the rolling hills of the Peak District National Park and everything they offer just 20 miles away.

## WEBSITE: WWW.MCRLIFE.CO.UK

CONTACT RESIDE MANCHESTER ON: 0161 837 2840

Marketing Suite: Unit 5, 67 Great Ancoats Street, Manchester M4 5AB

Disclaimer: The particulars in this brochure have been produced in good faith, are set out as a general guide and do not constitute the whole or part of any contract. All liability, in negligence or otherwise, arising from the use of the particulars is hereby excluded. All images used are for indicative purposes only. They are not representative of final apartment specifications. May 2019 Produced by www.drumbeaters.co.uk