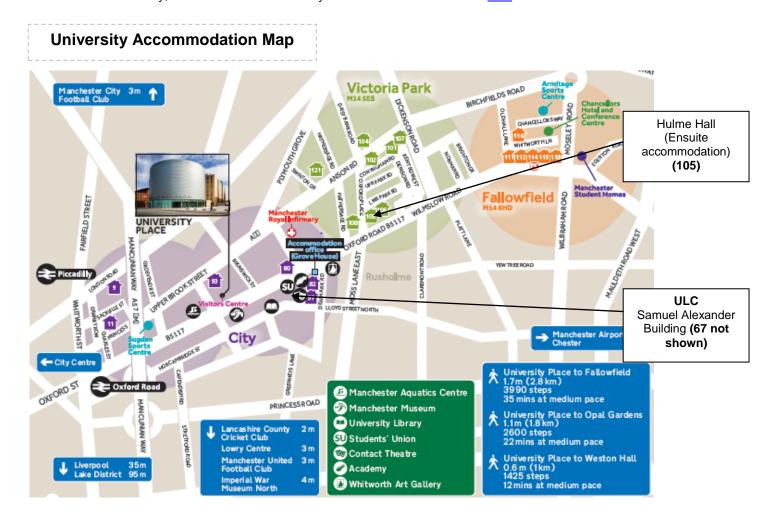

Location of the University, Halls of Residences and City of Manchester can be viewed here.