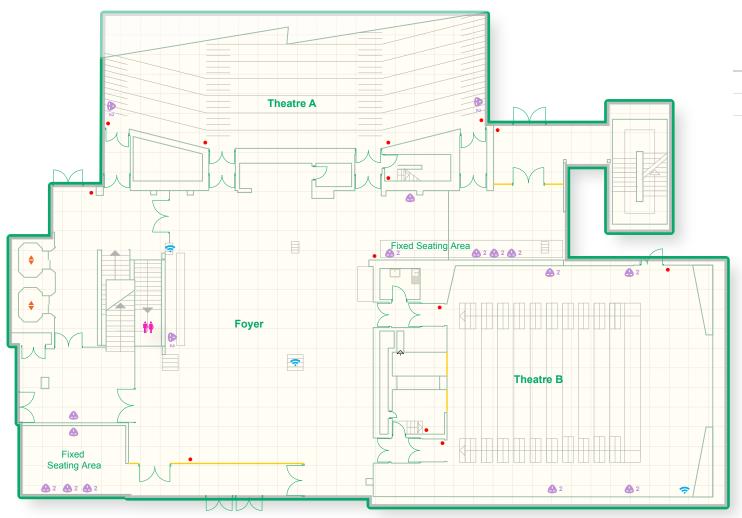

## The University of Manchester Conferences and Venues

| Room      | W (m) | L (m) | H (m) | A (m2) | Capacity |
|-----------|-------|-------|-------|--------|----------|
| Theatre A | 22.4  | 19.8  | 7.9   | 407    | 470      |
| Theatre B | 13.5  | 15.6  | 4.6   | 207    | 236      |
| Foyer     | 10.1  | 17.4  | 3.2   | 259    | 150      |

Lift

Toilets

Power Point

WiFi

Fire Call Point

Refuge Call Point

Scale

= 1m