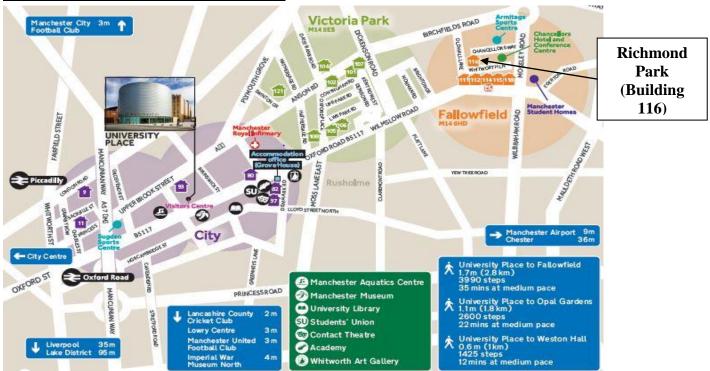

#### FINDING YOUR WAY TO THE HALL

ALSO CHECK GOOGLE MAPS: HERE

In the ENQUIRY BOX Put in MANCHESTER M14 6HX for the UNITED KINGDOM and press FIND. This is an interactive map and gives you lots of information.

#### **ARRIVING IN HALL**

The entrance to the Fallowfield Campus is directly off the main road. Please go straight to the Reception to collect your room keys.

### The Reception at the Fallowfield Campus is open for key collection 24 hours.

BY ROAD The Fallowfield Campus is situated on Wilmslow Road which is a main road. Wilmslow Road is a continuation of Oxford Road which leads from the City Centre and also connects (via Upper Brook Street) to the Mancunian Way (A57M) which links into the M56, M6, M60 (Manchester Orbital Motorway), M61, M62, M66, M67 and M602 Motorways. From the A57M, follow the signs for the University of Manchester.