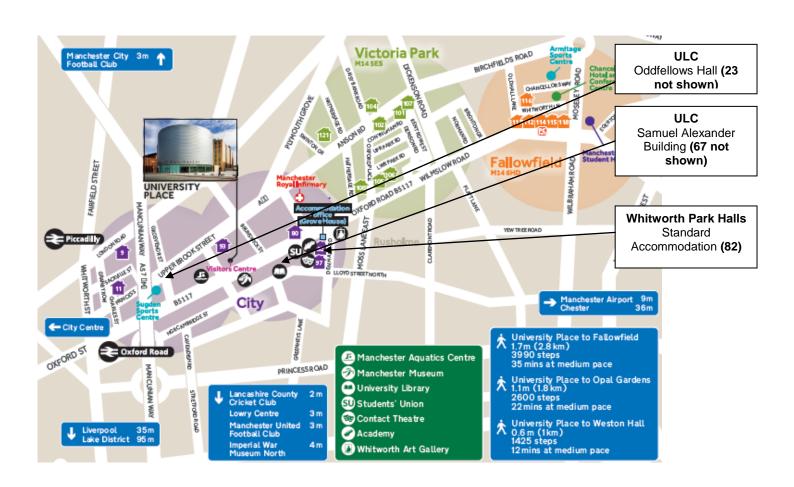

Please go to the following link for a full accommodation map showing the location of the City Campus: <a href="http://www.manchester.ac.uk/discover/maps/">http://www.manchester.ac.uk/discover/maps/</a>

## **University Accommodation Map**