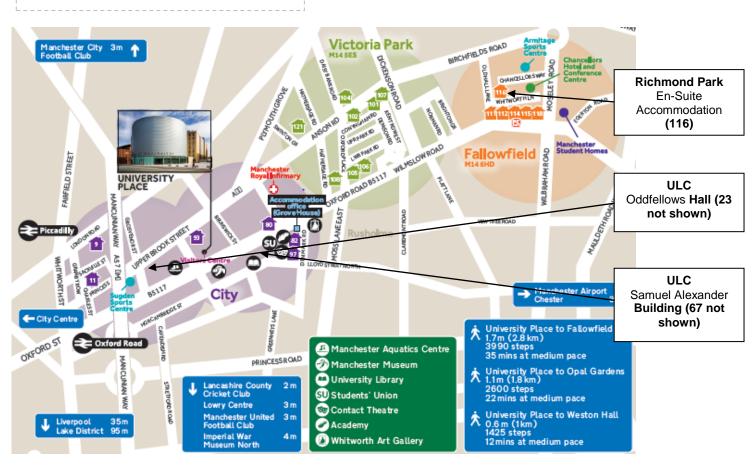

Please go to the following link for a full accommodation map showing the location of the Fallowfield Campus: <a href="http://www.manchester.ac.uk/discover/maps/">http://www.manchester.ac.uk/discover/maps/</a>

## **University Accommodation Map**