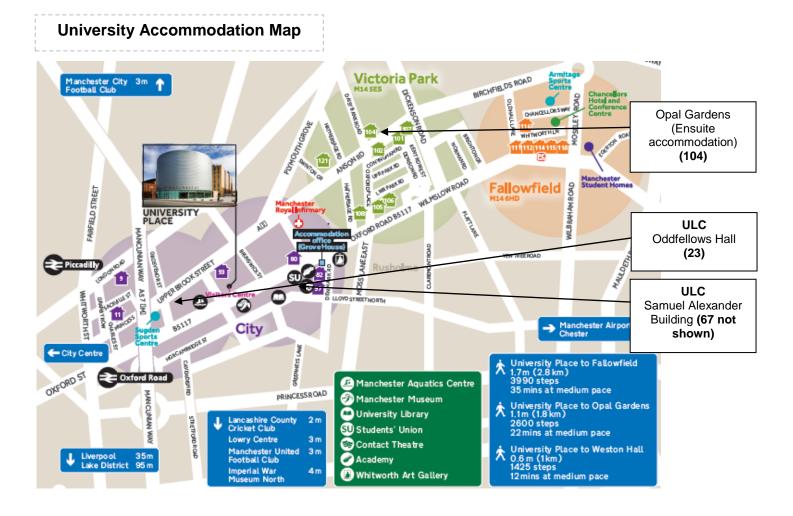

Please go to the following link for a full accommodation map showing the location of the Victoria Park Campus: http://www.manchester.ac.uk/discover/maps/