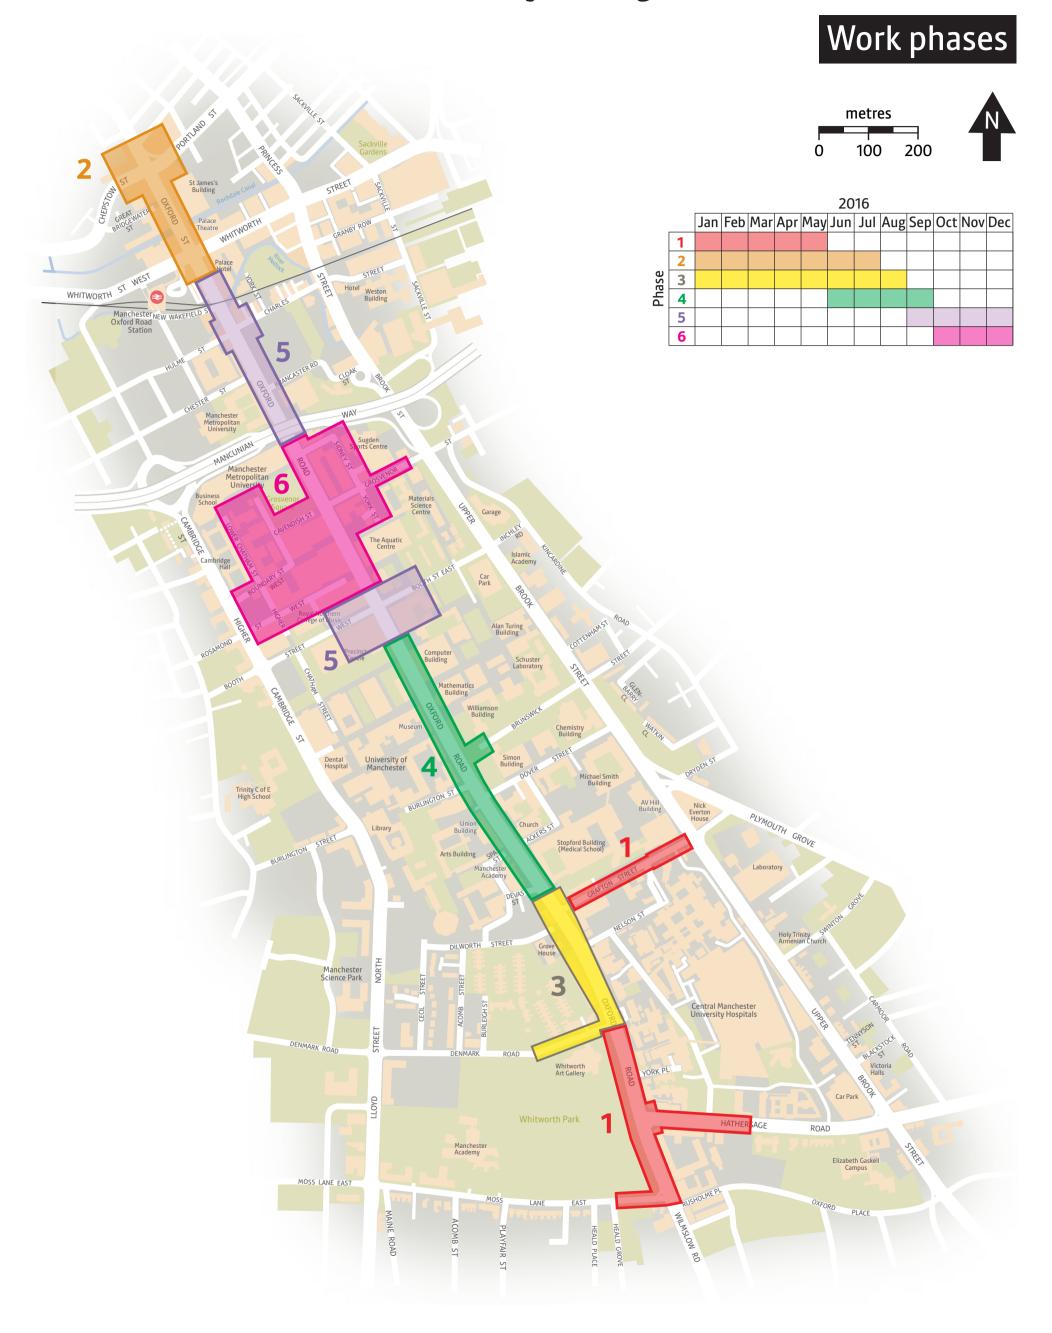

## Bus Priority Package – Oxford Road Corridor

© Crown copyright and database rights 2012 Ordnance Survey 0100022610. Use of this data is subject to terms and conditions. You are granted a non-exclusive, royalty free, revocable licence solely to view the Licensed Data for non-commercial purposes for the period during which Transport for Greater Manchester makes it available; you are not permitted to copy, sub-license, distribute, sell or otherwise make available the Licensed Data to third parties in any form; and third party rights to enforce the terms of this licence shall be reserved to Ordnance Survey