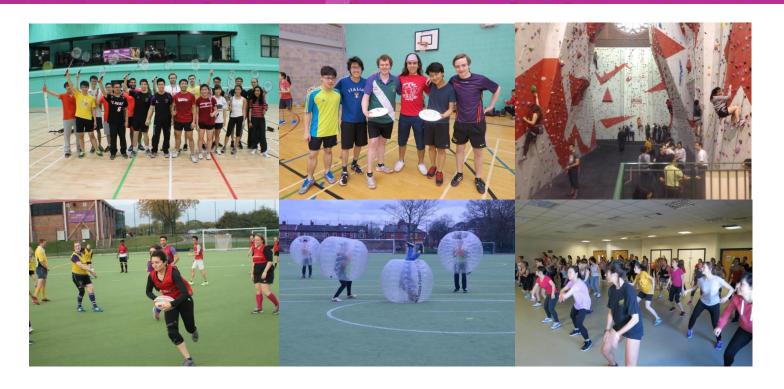

# SPORTICIPATE

- A FREE weekly sports programme
- Open to all abilities
- Drop in sessions for lots of different sports
- Exciting one off events throughout the year
- Exciting range of sports
- Opportunity to try new things