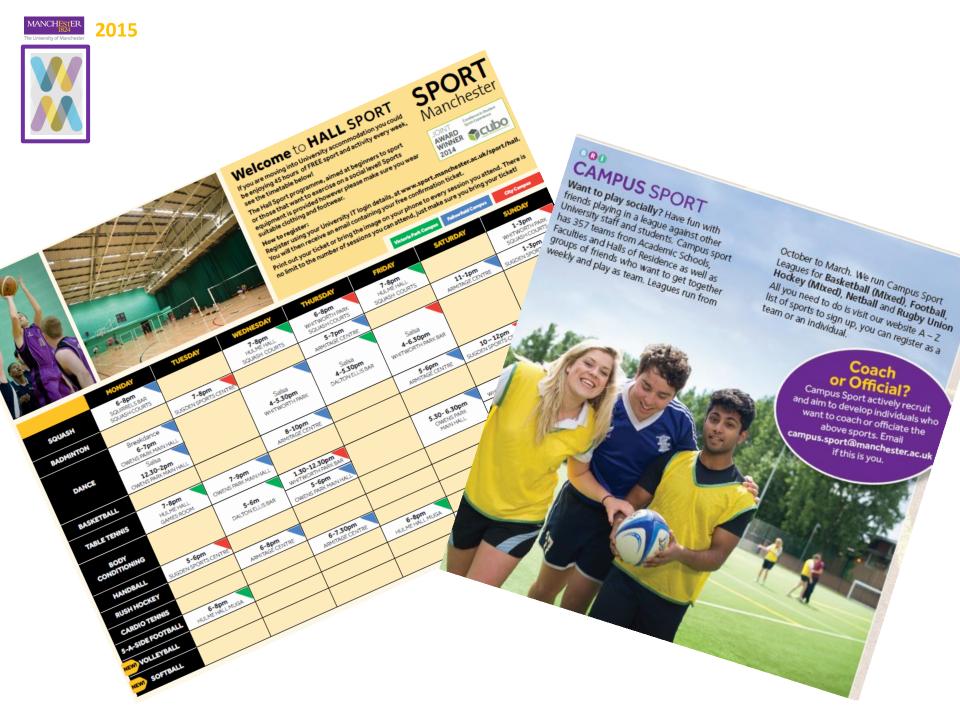

## What sport is on offer?

HALL SPORT

"The Hall Sport Scheme absolutely fantastic - the range of sports is good and the coaches / volunteers are enthusiastic and personable. It is exactly what I hope I would find when I came to Manchester."

(Student - SPORT Survey, March 2014)

www.facebook.com/hallsportUoM

**⋙** @SPORTManchester

#PurpleAndProud