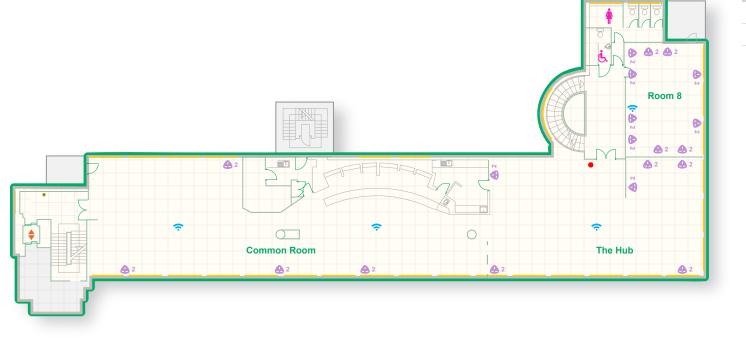

WiFi

Refuge Call Point

| Room        | W (m) | L (m) | H (m) | A (m2) |
|-------------|-------|-------|-------|--------|
| Room 8      | 5.7   | 8.9   | 2.8   | 50.7   |
| The Hub     | 8.8   | 15.5  | 3     | 136.4  |
| Common Room | 8.8   | 31.5  | 3     | 277.2  |