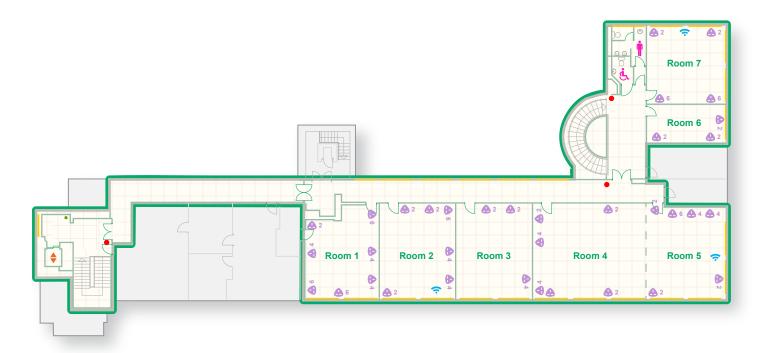

Toilets

Power Point

WiFi

Refuge Call Point

Scale

□ = 1m

1cm = 3m when printed at A4

Scale

WiFi

Refuge Call Point

Scale

□ = 1m

1cm = 3m when printed at A4

| Room     | W (m) | L (m) | H (m) | A (m2) |
|----------|-------|-------|-------|--------|
| Room 1   | 5.8   | 5.9   | 3     | 34.2   |
| Room 2   | 5.9   | 7.1   | 3     | 41.9   |
| Room 3   | 5.9   | 7.1   | 3     | 41.9   |
| Room 4   | 7.1   | 9     | 3     | 63.9   |
| Room 5   | 7.1   | 5.8   | 3     | 41.2   |
| Room 4/5 | 7.1   | 14.8  | 3     | 105.1  |
| Room 6   | 3.0   | 5.7   | 3     | 17.1   |
| Room 7   | 5.7   | 5.8   | 3     | 33.1   |