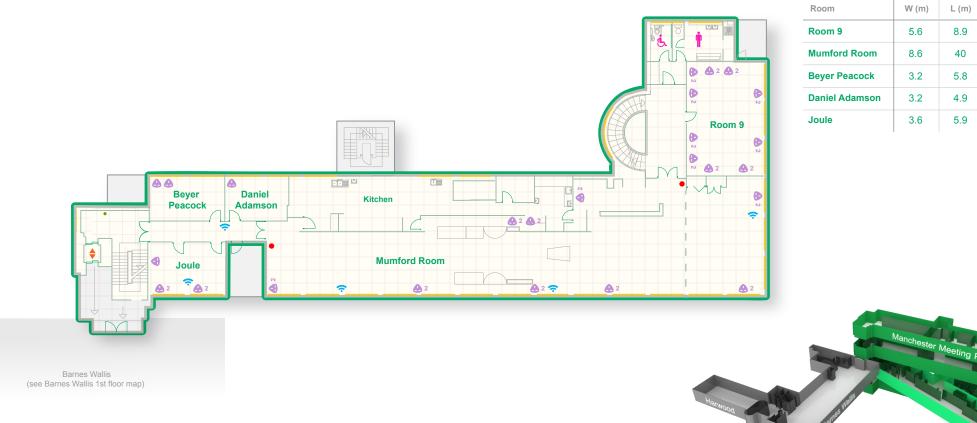

Toilets



Power Point

WiFi



Refuge Call Point

Scale

□ = 1m

1cm = 3m when printed at A4





Scale

 $\square = 1$ m

1cm = 3m when printed at A4

H (m)

2.8

3

2.8

2.8

A (m2)

49.8

344

18.5

15.6

21.2





Toilets



Power Point

Fire Call Point

WiFi

Refuge Call Point





| Room        | W (m) | L (m) | H (m) | A (m2) |
|-------------|-------|-------|-------|--------|
| Room 8      | 5.7   | 8.9   | 2.8   | 50.7   |
| The Hub     | 8.8   | 15.5  | 3     | 136.4  |
| Common Room | 8.8   | 31.5  | 3     | 277.2  |









WiFi



Refuge Call Point

Scale

□ = 1m

1cm = 3m when printed at A4





| Room     | W (m) | L (m) | H (m) | A (m2) |
|----------|-------|-------|-------|--------|
| Room 1   | 5.8   | 5.9   | 3     | 34.2   |
| Room 2   | 5.9   | 7.1   | 3     | 41.9   |
| Room 3   | 5.9   | 7.1   | 3     | 41.9   |
| Room 4   | 7.1   | 9     | 3     | 63.9   |
| R