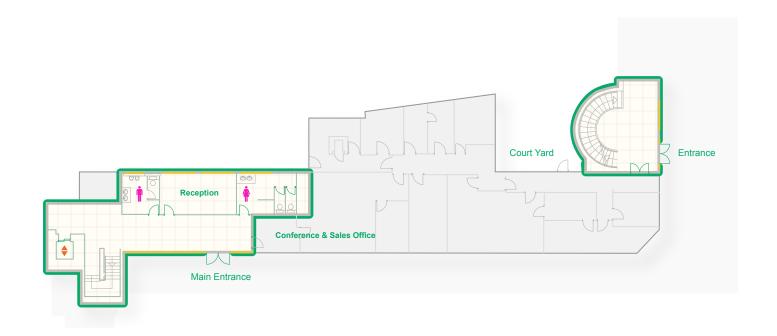

Toilets



Power Point

WiFi



Refuge Call Point

Scale

□ = 1m

1cm = 3m when printed at A4





Scale

 $\square = 1$ m

1cm = 3m when printed at A4

H (m)

2.8

3

2.8

2.8

A (m2)

49.8

344

18.5

15.6

21.2





Toilets



Power Point

Fire Call Point

WiFi

Refuge Call Point





| Room        | W (m) | L (m) | H (m) | A (m2) |
|-------------|-------|-------|-------|--------|
| Room 8      | 5.7   | 8.9   | 2.8   | 50.7   |
| The Hub     | 8.8   | 15.5  | 3     | 136.4  |
| Common Room | 8.8   | 31.5  | 3     | 277.2  |









WiFi



Refuge Call Point

Scale

□ = 1m

1cm = 3m when printed at A4





| Room     | W (m) | L (m) | H (m) | A (m2) |
|----------|-------|-------|-------|--------|
| Room 1   | 5.8   | 5.9   | 3     | 34.2   |
| Room 2   | 5.9   | 7.1   | 3     |