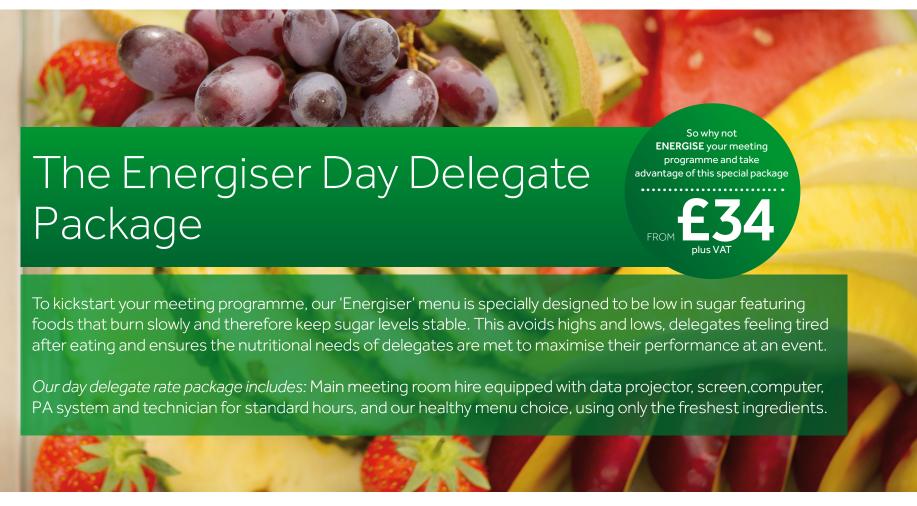

# The Energiser Day Delegate Package

# Menu 1

#### Kick-start

Fresh and dried fruit

Oatmeal and raisin cookie

Teas, coffee, orange juice, apple juice, cranberry juice, water

## Invigorate

Set lemon yoghurt pot with toasted almonds

Fresh and dried fruit

Teas, coffee, orange juice, apple juice, cranberry juice, water

## Recharge

Whole wheat pasta salad with avocado and tomatoes

Grilled Salmon skewer with pumpkin seeds

Vegetable sticks with humous

Chicken and mushroom whole wheat tart

with fresh sage

Mixed leaf salad with bulgur wheat and Quinoa

Fresh fruit

Lemon and Blueberry muffins

#### Boost

Banana and seed bread

Fresh and dried fruit

Teas, coffee, orange juice, apple juice, cranberry juice, water

# Menu 2

#### Kick-start

Granola Bake

Fresh and dried fruit

T