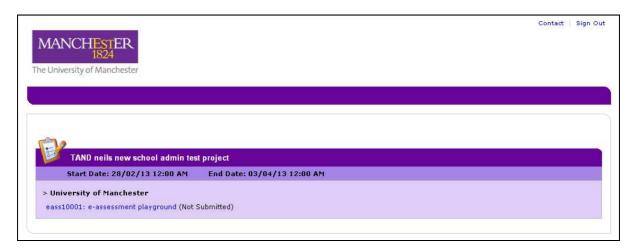

This window will tell you how long a survey will be available (i.e. start and end dates) and whether you have completed a survey. When a survey still needs to be completed, the link will be shown in blue and the status will be listed as 'Not Submitted'.