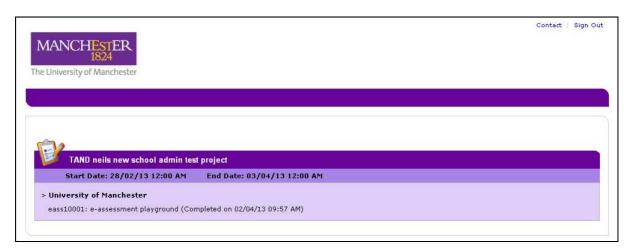

Once you have completed the survey, the link will no longer be available and the status will change to 'Completed'.