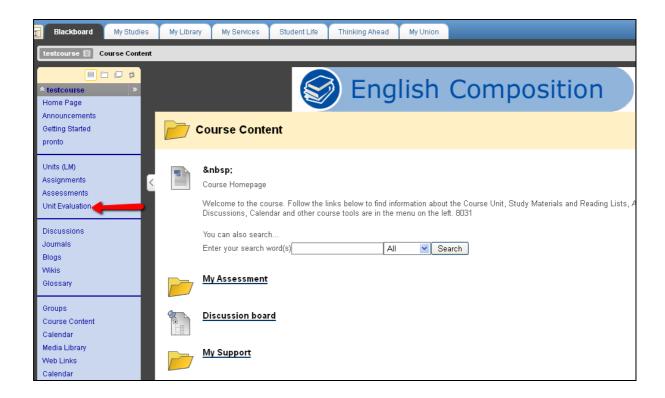

Navigation menu
 In some Blackboard course units, there will be a link to the Unit Survey from the course navigation menu on the left side. Again, this link may not appear if the course tutor has not enabled the link.