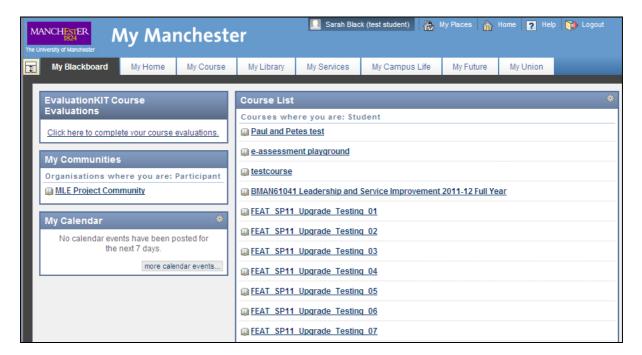

## Access from Blackboard landing page

You can access all of your online Unit Surveys from the main landing page in Blackboard. After logging into My Manchester (my.manchester.ac.uk), click on the My Blackboard tab. This tab displays the Blackboard landing page or main dashboard area.

To access all of your online Unit Surveys, select 'Click here to complete your course evaluations' from the EvaluationKIT Course Evaluations box (in the upper left corner).

By clicking on this link, you will be taken to a page that lists all of your course units that have an online Unit Survey.