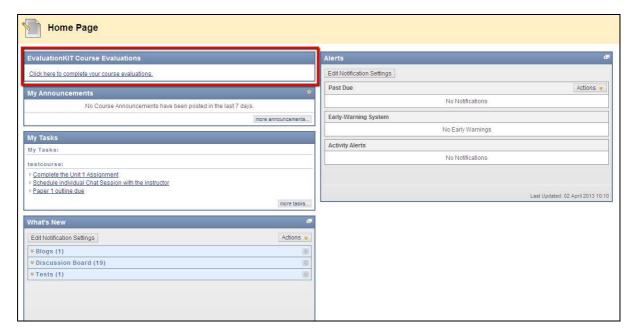

#### 2. Home page

For Blackboard course units that use a home page (similar to the example below), there may be a window that provides a link to the Unit Survey.