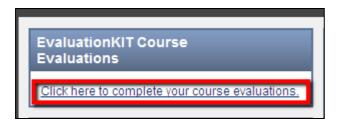

To access all of your online Unit Surveys, select 'Click here to complete your course evaluations' from the EvaluationKIT Course Evaluations box (in the upper left corner).

By clicking on this link, you will be taken to a page that lists all of your course units that have an online Unit Survey.