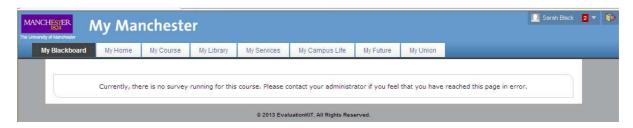

# Note

If a survey is no longer available for your course unit, you will see the following message if you click on a Unit Survey link.

Version 1.1 April 2013