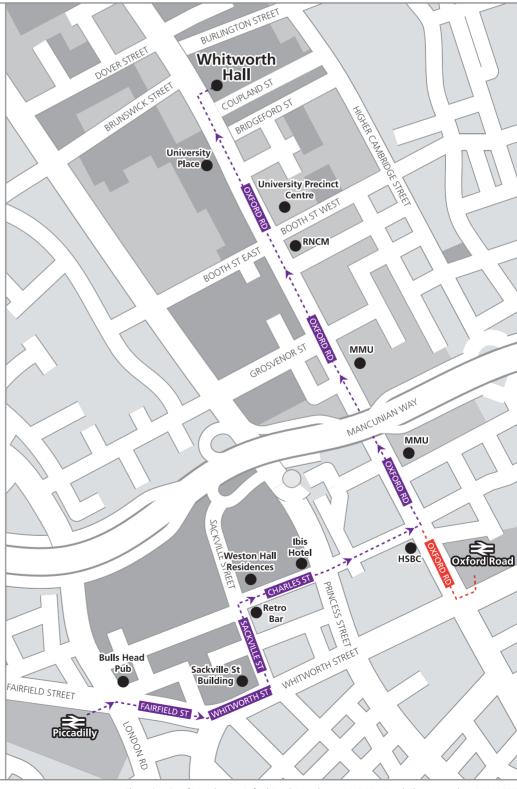

## The University of Manchester Open Day Walking directions from Piccadilly Train Station to Oxford Road Campus

## **Approximately 20 minutes**

Leave Piccadilly Station via the Escalators onto Fairfield Street (Sign posted taxis).

Cross Fairfield Street/London Road towards the Bulls Head Pub. Continue along Fairfield Street bearing left onto Whitworth Street.

Continue along Whitworth Street, turning left at the Sackville Street Building onto Sackville Street. You are now on the Sackville Street Campus.

Continue straight ahead until you reach Retro Bar and turn right onto Charles Street. The multi-storey car park will be on your right.

Continue along Charles Street crossing over Princess Street at the Ibis Hotel and continue straight on.

When you meet Oxford Road with HSBC on your right, turn

Keep walking down Oxford Road for approximately ten minutes passing Manchester Metropolitan University (MMU), the RNCM and the University Precinct Centre. You are now on the Oxford Road Campus.

Make your way to your chosen first session or come along to the Open Day Exhibition in the Whitworth Hall.

Please keep a look out for staff and students who will be able to direct you further.