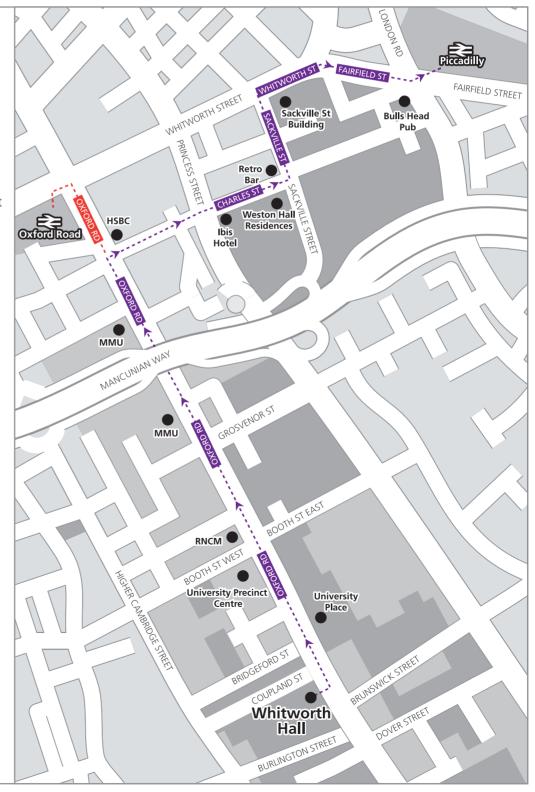

## The University of Manchester Open Day Walking directions from Oxford Road Campus to Piccadilly Train Station

## **Approximately 20 minutes**

Leave the Oxford Road campus walking North down Oxford Road towards the city centre.

Continue on Oxford Road for approximately 10 minutes, passing The Royal Northern College of Music (RNCM), the Manchester Aquatics Centre and Manchester Metropolitan University (MMU).

Turn right onto Charles Street at the HSBC bank and continue straight on.

Cross over Princess Street at the Ibis Hotel and continue straight on

Turn left onto Sackville Street at Retro Bar.

Continue along Sackville Street passing the Sackville Street Building on your right and turn right onto Whitworth Street.

Continue along Whitworth Street bearing right onto Fairfield Street.

Continue along Fairfield Street and Piccadilly Train Station will be on your left.