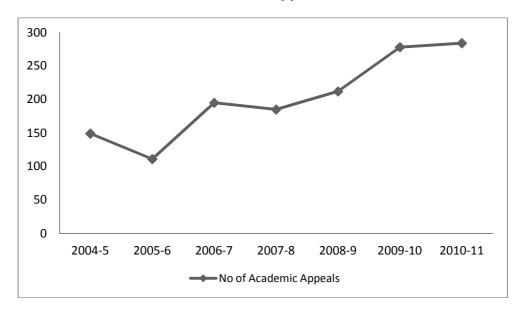

#### Overall

| Total      | 284 |
|------------|-----|
| Total 2009 | 278 |

## Total Number of Academic Appeals

| Faculty | PGR | PGT | UG  | F   | М   | Ethnic minority | Not<br>Known | International | White | Total | %  | % /<br>2009 |
|---------|-----|-----|-----|-----|-----|-----------------|--------------|---------------|-------|-------|----|-------------|
| EPS     | 5   | 20  | 37  | 17  | 45  | 10              | 6            | 35            | 11    | 62    | 22 | 21          |
| FLS     | 1   | 3   | 9   | 11  | 2   | 3               | 1            | 5             | 4     | 13    | 5  | 8           |
| HUMS    | 5   | 30  | 69  | 50  | 54  | 15              | 15           | 40            | 34    | 104   | 37 | 32          |
| MHS     | 7   | 8   | 90  | 60  | 45  | 33              | 15           | 29            | 28    | 105   | 37 | 39          |
| Total   | 18  | 61  | 205 | 138 | 146 | 61              | 37           | 109           | 77    | 284   |    |             |