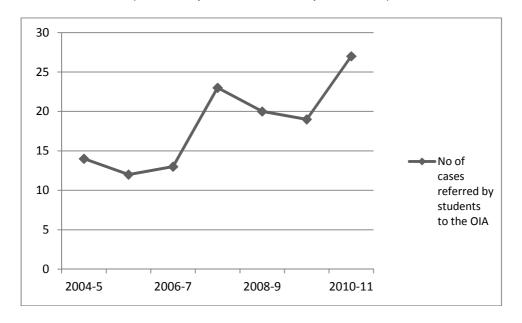

# Cases taken by students to the Office of the Independent Adjudicator (OIA) (after completion of internal procedures)

|            | PGR | PGT | UG | Other | F | M  | Ethnic minority | Not<br>known | International | White | Total | 2009 |
|------------|-----|-----|----|-------|---|----|-----------------|--------------|---------------|-------|-------|------|
| Total      | 4   | 11  | 12 | 1     | 3 | 14 | 9               | 3            | 9             | 7     | 28    | 19   |
| Percentage | 15  | 41  | 41 | 4     | 7 | 52 | 33              | 11           | 30            | 26    |       |      |