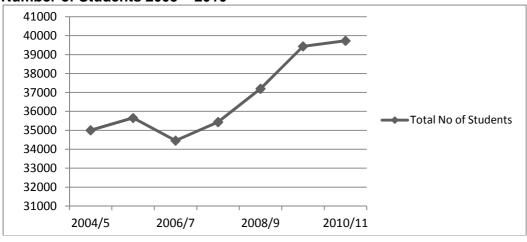

| 1.4 |
| Humanities                            | 17895 | 12741 | 71.2 | 4069 | 22.7  | 1085 | 6.1  | 5210  | 29.1                    | 12685 | 10514          | 82.9 | 1895               | 14.9 | 276                    | 2.2 |
| Medical &<br>Human<br>Sciences        | 9086  | 6785  | 74.7 | 1613 | 17.8  | 688  | 7.6  | 1068  | 11.8                    | 8018  | 5782           | 72.1 | 1987               | 24.8 | 249                    | 3.1 |
| The<br>University of<br>Manchester    | 39732 | 28514 | 71.8 | 7677 | 19.3  | 3541 | 8.9  | 10695 | 26.9                    | 29037 | 22667          | 78.1 | 5688               | 19.6 | 682                    | 2.3 |

<sup>\*</sup> Note: Throughout this report EU students are regarded as international.

## Number of Students 2005 - 2010