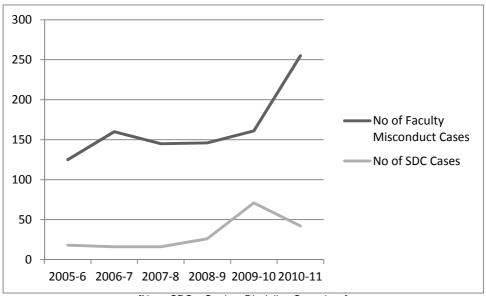

#### Overall

|           |     | 2009 |
|-----------|-----|------|
| Faculties | 255 | 161  |
| SDC       | 42  | 71   |
| Total     | 300 | 232  |

## Faculty Cases

Total Number

| Faculty | PGR | PGT | UGD | F   | М   | Ethnic<br>Minority | Not<br>Known | International | White | Total | %  | %/<br>2009 |
|---------|-----|-----|-----|-----|-----|--------------------|--------------|---------------|-------|-------|----|------------|
| EPS     |     | 59  | 27  | 25  | 61  | 3                  | 2            | 74            | 7     | 86    | 33 | 22         |
| FLS     |     | 9   | 16  | 13  | 12  | 6                  |              | 9             | 10    | 25    | 10 | 7          |
| HUMS    | 2   | 66  | 16  | 37  | 47  | 7                  | 3            | 59            | 15    | 84    | 32 | 54         |
| MHS     |     | 29  | 31  | 45  | 15  | 16                 | 5            | 16            | 23    | 60    | 23 | 17         |
| Non-Fac |     |     | 4   | 3   | 1   |                    |              |               | 4     | 4     | 2  |            |
| Total   | 2   | 163 | 94  | 123 | 136 | 32                 | 10           | 158           | 59    | 259   |    |            |

## Student Discipline Committee Cases Total Number

| Faculty | PGR | PGT | UG | F  | М   | Ethnic   | Not   | International | White  | Total | %  | % /<br>2009 |
|---------|-----|-----|----|----|-----|----------|-------|---------------|--------|-------|----|-------------|
| Faculty | PGR | PGI | UG | г  | IVI | Minority | Known | international | vvnite | Total | 70 |             |
| EPS     | 2   | 5   | 13 | 12 | 8   | 2        | 2     | 15            | 1      | 20    | 48 | 32          |
| FLS     | 1   |     | 2  |    | 3   | 2        |       | 1             |        | 3     | 7  | 1           |
| HUM     |     | 4   | 13 | 11 | 6   |          |       | 13            | 4      | 17    | 40 | 63          |
| MHS     | 1   |     | 1  | 1  | 1   | 1        |       |               | 1      | 2     | 5  | 3           |
| Total   | 4   | 9   | 29 | 24 | 18  | 5        | 2     | 29            | 6      | 42    |    |             |