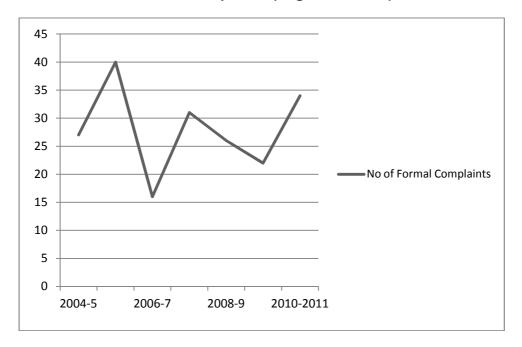

## **Student Complaints (Regulation XVIII)**

Overall 35<sup>1</sup> Total Total 2009

Number of Complaints

| Faculty            | PGR | PGT | UG | F  | М  | Ethnic minority | Not<br>Known | International | White | Total | %  | % /<br>2009 |
|--------------------|-----|-----|----|----|----|-----------------|--------------|---------------|-------|-------|----|-------------|
| EPS                | 1   | 8   | 3  | 2  | 10 | 2               |              | 9             | 1     | 12    | 34 | 27          |
| FLS                |     |     | 1  | 1  |    |                 |              |               | 1     | 1     | 3  | 14          |
| HUMS               | 2   | 5   | 6  | 5  | 8  | 1               | 1            | 7             | 4     | 13    | 37 | 41          |
| MHS                | 4   | 1   | 3  | 4  | 4  | 1               |              | 3             | 4     | 8     | 23 | 18          |
| Central<br>Service |     |     | 1  | 1  |    |                 |              | 1             |       | 1     | 3  | -           |
| Total              | 7   | 14  | 13 | 12 | 22 | 4               | 1            | 19            | 10    | 35    |    |             |